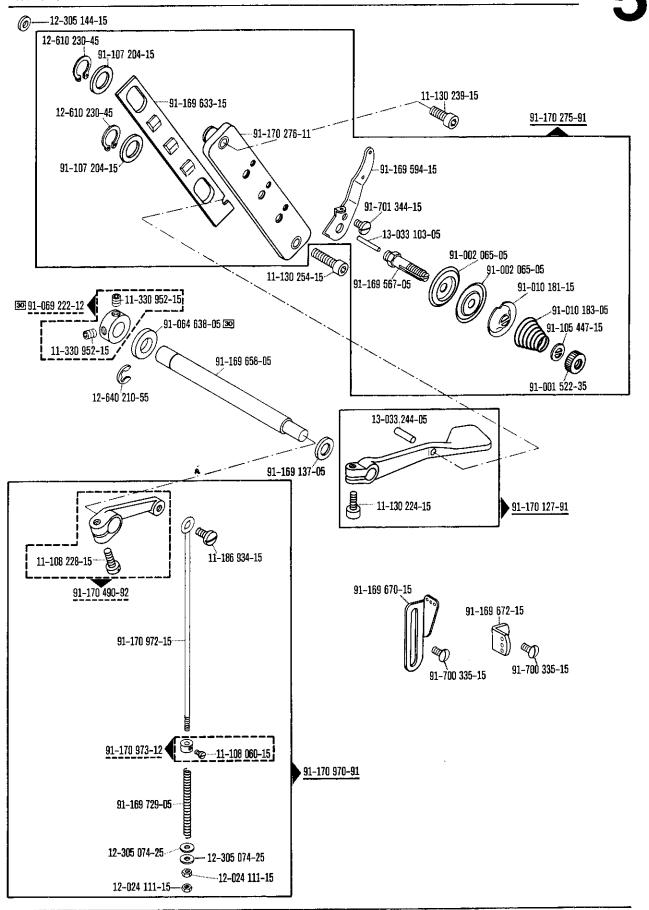

| 00-000 000-00        | Hauptgruppenteil, bestehend aus: Gruppenteilen oder<br>Gruppenteilen und Einzelteilen oder<br>Gruppenteilen, Einzelteilen und Einzelteilen mit<br>Ergänzung.<br>(Siehe Einrahmungen auf den Bildseiten) |
|----------------------|---------------------------------------------------------------------------------------------------------------------------------------------------------------------------------------------------------|
| <u>00-000 000-60</u> | Gruppenteil, bestehend aus: Einzelteilen oder<br>Einzelteilen und Einzelteilen mit Ergänzung.<br>(Siehe Einrahmungen auf den Bildseiten)                                                                |
| 00-000 000-00        | Einzelteil mit Ergänzung (siehe Einrahmungen auf den Bildseiten)<br>z.B. Stellring mit Schrauben, Nadelstange mit Befestigungsschraube zur Nadel, usw.                                                  |
| 00-000 000-00        | Einzelteil                                                                                                                                                                                              |
|                      | Unterklassenabhängig, Teilenummer siehe separate Unterklassen-Ausstattung                                                                                                                               |
| 2                    | Markierung (Punkte, Striche oder Zahl) bei Bestellung angeben                                                                                                                                           |
| 3                    | Geklebt                                                                                                                                                                                                 |
| 4                    | Ausführungsart bei Bestellung angeben                                                                                                                                                                   |
| 6                    | Nadelstärke und Spitzenform bei Bestellung angeben                                                                                                                                                      |
| 22                   | Zubehör                                                                                                                                                                                                 |
| 27/2                 | Eingeklammerte Zahl = Stärke in mm                                                                                                                                                                      |
| 30                   | Frühere Ausführung, im Ersatzfall wieder bestellen                                                                                                                                                      |
| 30/1                 | Frühere Ausführung, ersetzt durch Nr. 91-100 338-15; 91-174 033-05                                                                                                                                      |
| 31                   | Einzeln nicht austauschbar, im Ersatzfall vollständiges Aggregat (eingerahmte Teile)<br>bestellen, oder zur Reparatur einsenden                                                                         |
| 32                   | Beim Einbau dieses Teils wird für die Paßgenauigkeit zum Anschlußteil keine Garantie übernommen; zweckmäßig vollständiges Aggregat bestellen                                                            |
| 40/1                 | Füllen mit Mobilöl-Tanrex-52, Bestellnummer 280-1-120 144                                                                                                                                               |
| 40/2                 | Tränken mit Mobilöl-Tanrex-52, Bestellnummer 280-1-120 144                                                                                                                                              |
| 40/3                 | Fetten mit Shell-Alvania 3, Bestellnummer 280-1-120 247                                                                                                                                                 |
| 40/4                 | Fetten mit Shell-Retinax G, Bestellnummer 280-1-120 243                                                                                                                                                 |
| 90/1                 | Für Wechselstrom                                                                                                                                                                                        |
| 90/2                 | Für Drehstrom                                                                                                                                                                                           |
| 90/4                 | Länge angeben                                                                                                                                                                                           |
| 94/1                 | Bei Bestellung angeben: Kabel zu Nr. <u>91-090 988-91</u>                                                                                                                                               |
| 94/2                 | Bei Bestellung angeben: Kabel zu Nr. 91-095 829-91                                                                                                                                                      |
| 94/3                 | Bei Bestellung angeben: Kabel zu Nr. <u>91-090 319-91</u>                                                                                                                                               |

| 00-000 000-90        | Assembly, consisting of: sub-assemblies or sub-assemblies and component parts or sub-assemblies, component parts and component plus complementary parts.  (See the framed-in sections on the illustration pages). |
|----------------------|-------------------------------------------------------------------------------------------------------------------------------------------------------------------------------------------------------------------|
| <u>00-000 000-00</u> | Sub-assembly, consisting of: component parts or component parts and component plus complementary parts (See the framed-in sections on the illustration pages).                                                    |
| 00-000 000-00        | Component part with complementary parts (see the framed-in sections on the illustration pages). e.g. collar with screws, needle bar with needle set screw, etc.                                                   |
| 00-000 000-00        | Component part                                                                                                                                                                                                    |
|                      | Subclass-dependent, for part number see subclass listing                                                                                                                                                          |
| 2                    | Marking (dots, strokes or numbers) to be stated on order                                                                                                                                                          |
| 3                    | Part cemented                                                                                                                                                                                                     |
| 4                    | Model to be stated on order                                                                                                                                                                                       |
| 6                    | Needle size and style of point to be stated on order                                                                                                                                                              |
| 22                   | Included in accessories                                                                                                                                                                                           |
| 27/2                 | Number in parentheses = thickness in mm                                                                                                                                                                           |
| 30                   | Earlier version, to be re-ordered for replacement purposes                                                                                                                                                        |
| 30/1                 | Earlier version, replaced by Nos. 91-100 338-15 and 91-174 033-05                                                                                                                                                 |
| 31                   | Cannot be exchanged singly; if defective, order complete assembly (boxed-in parts) or return same for repair.                                                                                                     |
| 32                   | For the fitting of this part no guarantee is accepted for accuracy of tolerance with the corresponding part. It is advisable to order a complete assembly.                                                        |
| 40/1                 | Top up with Mobiloil Tanrex 52, Ordering No. 280-1-120 144                                                                                                                                                        |
| 40/2                 | Soak with Mobiloil Tanrex 52, Ordering No. 280-1-120 144                                                                                                                                                          |
| 40/3                 | Grease with Shell-Alvania 3, Ordering No. 280-1-120 247                                                                                                                                                           |
| 40/4                 | Grease with Shell Retinax G, Ordering No. 280-1-120 243                                                                                                                                                           |
| 90/1                 | For single-phase A.C.                                                                                                                                                                                             |
| 90/2                 | For three-phase A.C.                                                                                                                                                                                              |
| 90/4                 | State length                                                                                                                                                                                                      |
| 94/1                 | To be specified on order: Lead for No. 91-090 988-91                                                                                                                                                              |
| 94/2                 | To be specified on order: Lead for No. 91-095 829-91                                                                                                                                                              |
| 94/3                 | To be specified on order: Lead for No. 91-090 319-91                                                                                                                                                              |