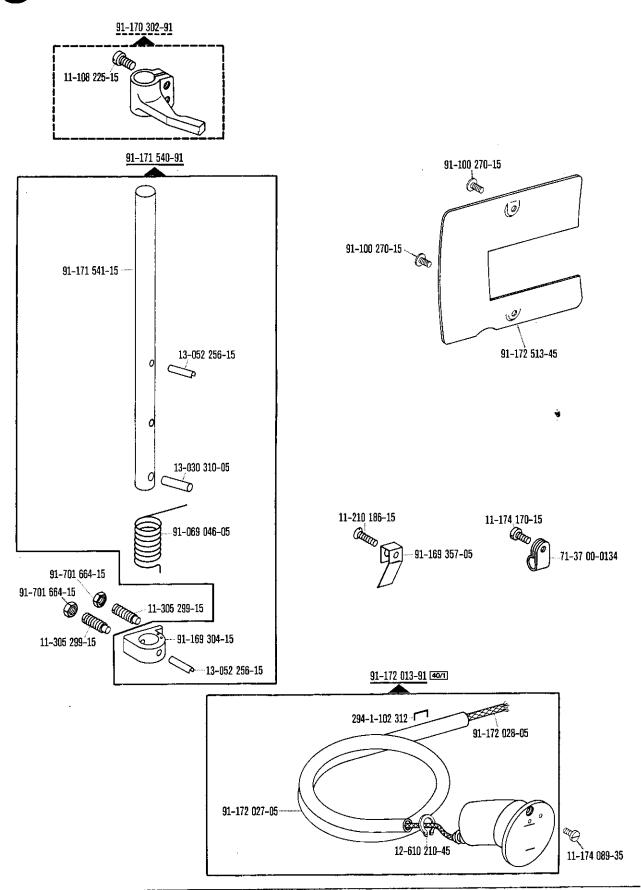

| 00-000 000-00        | Hauptgruppenteil, bestehend aus: Gruppenteilen oder<br>Gruppenteilen und Einzelteilen oder<br>Gruppenteilen, Einzelteilen und Einzelteilen mit<br>Ergänzung.<br>(Siehe Einrahmungen auf den Bildseiten) |
|----------------------|---------------------------------------------------------------------------------------------------------------------------------------------------------------------------------------------------------|
| <u>00-000 000-60</u> | Gruppenteil, bestehend aus: Einzelteilen oder<br>Einzelteilen und Einzelteilen mit Ergänzung.<br>(Siehe Einrahmungen auf den Bildseiten)                                                                |
| 00-000 000-00        | Einzelteil mit Ergänzung (siehe Einrahmungen auf den Bildseiten)<br>z.B. Stellring mit Schrauben, Nadelstange mit Befestigungsschraube zur Nadel, usw.                                                  |
| 00-000 000-00        | Einzelteil                                                                                                                                                                                              |
|                      | Unterklassenabhängig, Teilenummer siehe separate Unterklassen-Ausstattung                                                                                                                               |
| 2                    | Markierung (Punkte, Striche oder Zahl) bei Bestellung angeben                                                                                                                                           |
| 3                    | Geklebt                                                                                                                                                                                                 |
| 4                    | Ausführungsart bei Bestellung angeben                                                                                                                                                                   |
| 6                    | Nadelstärke und Spitzenform bei Bestellung angeben                                                                                                                                                      |
| 22                   | Zubehör                                                                                                                                                                                                 |
| 27/2                 | Eingeklammerte Zahl = Stärke in mm                                                                                                                                                                      |
| 30                   | Frühere Ausführung, im Ersatzfall wieder bestellen                                                                                                                                                      |
| 30/1                 | Frühere Ausführung, ersetzt durch Nr. 91-100 338-15; 91-174 033-05                                                                                                                                      |
| 31                   | Einzeln nicht austauschbar, im Ersatzfall vollständiges Aggregat (eingerahmte Teile)<br>bestellen, oder zur Reparatur einsenden                                                                         |
| 32                   | Beim Einbau dieses Teils wird für die Paßgenauigkeit zum Anschlußteil keine Garantie übernommen; zweckmäßig vollständiges Aggregat bestellen                                                            |
| 40/1                 | Füllen mit Mobilöl-Tanrex-52, Bestellnummer 280-1-120 144                                                                                                                                               |
| 40/2                 | Tränken mit Mobilöl-Tanrex-52, Bestellnummer 280-1-120 144                                                                                                                                              |
| 40/3                 | Fetten mit Shell-Alvania 3, Bestellnummer 280-1-120 247                                                                                                                                                 |
| 40/4                 | Fetten mit Shell-Retinax G, Bestellnummer 280-1-120 243                                                                                                                                                 |
| 90/1                 | Für Wechselstrom                                                                                                                                                                                        |
| 90/2                 | Für Drehstrom                                                                                                                                                                                           |
| 90/4                 | Länge angeben                                                                                                                                                                                           |
| 94/1                 | Bei Bestellung angeben: Kabel zu Nr. <u>91-090 988-91</u>                                                                                                                                               |
| 94/2                 | Bei Bestellung angeben: Kabel zu Nr. 91-095 829-91                                                                                                                                                      |
| 94/3                 | Bei Bestellung angeben: Kabel zu Nr. <u>91-090 319-91</u>                                                                                                                                               |

| 00-000 000-90        | Assembly, consisting of: sub-assemblies or sub-assemblies and component parts or sub-assemblies, component parts and component plus complementary parts.  (See the framed-in sections on the illustration pages). |
|----------------------|-------------------------------------------------------------------------------------------------------------------------------------------------------------------------------------------------------------------|
| <u>00-000 000-00</u> | Sub-assembly, consisting of: component parts or component parts and component plus complementary parts (See the framed-in sections on the illustration pages).                                                    |
| 00-000 000-00        | Component part with complementary parts (see the framed-in sections on the illustration pages). e.g. collar with screws, needle bar with needle set screw, etc.                                                   |
| 00-000 000-00        | Component part                                                                                                                                                                                                    |
|                      | Subclass-dependent, for part number see subclass listing                                                                                                                                                          |
| 2                    | Marking (dots, strokes or numbers) to be stated on order                                                                                                                                                          |
| 3                    | Part cemented                                                                                                                                                                                                     |
| 4                    | Model to be stated on order                                                                                                                                                                                       |
| 6                    | Needle size and style of point to be stated on order                                                                                                                                                              |
| 22                   | Included in accessories                                                                                                                                                                                           |
| 27/2                 | Number in parentheses = thickness in mm                                                                                                                                                                           |
| 30                   | Earlier version, to be re-ordered for replacement purposes                                                                                                                                                        |
| 30/1                 | Earlier version, replaced by Nos. 91-100 338-15 and 91-174 033-05                                                                                                                                                 |
| 31                   | Cannot be exchanged singly; if defective, order complete assembly (boxed-in parts) or return same for repair.                                                                                                     |
| 32                   | For the fitting of this part no guarantee is accepted for accuracy of tolerance with the corresponding part. It is advisable to order a complete assembly.                                                        |
| 40/1                 | Top up with Mobiloil Tanrex 52, Ordering No. 280-1-120 144                                                                                                                                                        |
| 40/2                 | Soak with Mobiloil Tanrex 52, Ordering No. 280-1-120 144                                                                                                                                                          |
| 40/3                 | Grease with Shell-Alvania 3, Ordering No. 280-1-120 247                                                                                                                                                           |
| 40/4                 | Grease with Shell Retinax G, Ordering No. 280-1-120 243                                                                                                                                                           |
| 90/1                 | For single-phase A.C.                                                                                                                                                                                             |
| 90/2                 | For three-phase A.C.                                                                                                                                                                                              |
| 90/4                 | State length                                                                                                                                                                                                      |
| 94/1                 | To be specified on order: Lead for No. 91-090 988-91                                                                                                                                                              |
| 94/2                 | To be specified on order: Lead for No. 91-095 829-91                                                                                                                                                              |
| 94/3                 | To be specified on order: Lead for No. 91-090 319-91                                                                                                                                                              |