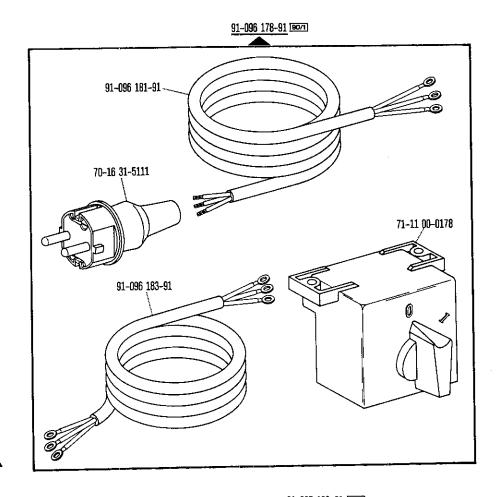

|
| 94/2                 | Indiquese en los pedidos: cable para el № 91-095 829-91                                                                                                                                               |
| 94/3                 | Indiquese en los pedidos: cable para el № <u>91-090 319-91</u>                                                                                                                                        |





















Pfaff 5487-811/01-900/75











5









26



























71-63 00-0102

(nur bei Quick-Elektronik-Stop-Motor NDK 880) (only on Quick-Electronic-Stop-motors NDK 880) (uniquement sur moteurs Quick-Stop électronique NDK 880) (Solamente para motores electrónicos Quick-Stop NDK 880)





















37





91-032 802-45 91-097 074-47

Keilriemenscheiben-Tabelle (bei einem Handrad-Durchmesser¹) von 65 mm)
Table of V-belt pulleys (balance wheel diameter¹): 65 mm)
Tableau des poulies à gorge en V (diamètre du volant¹): 65 mm)
Tabla de poleas para correas en "V" (diámetro del volante¹): 65 mm)

13-030 341-05

91-032 802-45

91-032 800-91

| Motordrehzahl<br>U/min         | Frequenz    | Nähgeschwindigkeit max.<br>Stiche/min | Keilriemenscheiben-<br>Durchmesser <sup>1)</sup> in mm | Teilenummer        |
|--------------------------------|-------------|---------------------------------------|--------------------------------------------------------|--------------------|
| Motor speed in r.p.m.          | Frequency   | Maximum sewing<br>speed in s.p.m.     | V-belt pulley<br>diamete