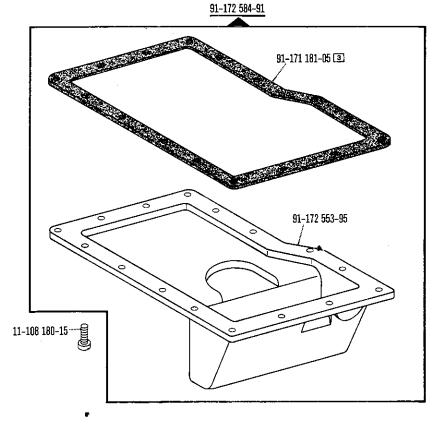

## Bestandteileliste

List of spare parts
Liste de pièces détachées
Lista de piezas de repuesto

Die Inhaltsübersicht auf Seite 3 gibt einen Überblick über die Aufgliederung der Liste. Die Teile sind so abgebildet, wie sie in der Maschine funktionsmäßig zusammengehören. Die Einrahmungen auf den Bildseiten zeigen, aus welchen Einzelteilen sich die Gruppenteile zusammensetzen.

The framed-in sections on the illustration pages show the individual parts comprising a group.

All points which have to be observed when ordering parts (Section 0) are compiled on an explanatory sheet. The date of preparation of the individual pages is indicated in the upper right-hand corner. Please note the new date on revised sheets.