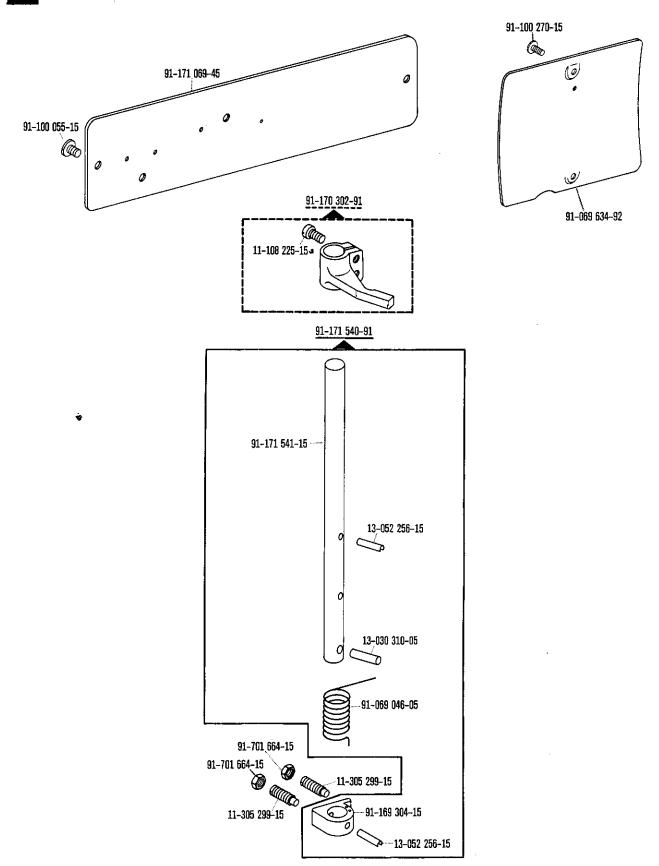

| 00-000 000-00        | Hauptgruppenteil, bestehend aus: Gruppenteilen oder<br>Gruppenteilen und Einzelteilen oder<br>Gruppenteilen, Einzelteilen und Einzelteilen mit<br>Ergänzung.<br>(Siehe Einrahmungen auf den Bildseiten) |
|----------------------|---------------------------------------------------------------------------------------------------------------------------------------------------------------------------------------------------------|
| <u>00-000 000-60</u> | Gruppenteil, bestehend aus: Einzelteilen oder<br>Einzelteilen und Einzelteilen mit Ergänzung.<br>(Siehe Einrahmungen auf den Bildseiten)                                                                |
| 00-000 000-00        | Einzelteil mit Ergänzung (siehe Einrahmungen auf den Bildseiten)<br>z.B. Stellring mit Schrauben, Nadelstange mit Befestigungsschraube zur Nadel, usw.                                                  |
| 00-000 000-00        | Einzelteil                                                                                                                                                                                              |
|                      | Unterklassenabhängig, Teilenummer siehe separate Unterklassen-Ausstattung                                                                                                                               |
| 2                    | Markierung (Punkte, Striche oder Zahl) bei Bestellung angeben                                                                                                                                           |
| 3                    | Geklebt                                                                                                                                                                                                 |
| 4                    | Ausführungsart bei Bestellung angeben                                                                                                                                                                   |
| 6                    | Nadelstärke und Spitzenform bei Bestellung angeben                                                                                                                                                      |
| 22                   | Zubehör                                                                                                                                                                                                 |
| 27/2                 | Eingeklammerte Zahl = Stärke in mm                                                                                                                                                                      |
| 30                   | Frühere Ausführung, im Ersatzfall wieder bestellen                                                                                                                                                      |
| 30/1                 | Frühere Ausführung, ersetzt durch Nr. 91-100 338-15; 91-174 033-05                                                                                                                                      |
| 31                   | Einzeln nicht austauschbar, im Ersatzfall vollständiges Aggregat (eingerahmte Teile)<br>bestellen, oder zur Reparatur einsenden                                                                         |
| 32                   | Beim Einbau dieses Teils wird für die Paßgenauigkeit zum Anschlußteil keine Garantie übernommen; zweckmäßig vollständiges Aggregat bestellen                                                            |
| 40/1                 | Füllen mit Mobilöl-Tanrex-52, Bestellnummer 280-1-120 144                                                                                                                                               |
| 40/2                 | Tränken mit Mobilöl-Tanrex-52, Bestellnummer 280-1-120 144                                                                                                                                              |
| 40/3                 | Fetten mit Shell-Alvania 3, Bestellnummer 280-1-120 247                                                                                                                                                 |
| 40/4                 | Fetten mit Shell-Retinax G, Bestellnummer 280-1-120 243                                                                                                                                                 |
| 90/1                 | Für Wechselstrom                                                                                                                                                                                        |
| 90/2                 | Für Drehstrom                                                                                                                                                                                           |
| 90/4                 | Länge angeben                                                                                                                                                                                           |
| 94/1                 | Bei Bestellung angeben: Kabel zu Nr. <u>91-090 988-91</u>                                                                                                                                               |
| 94/2                 | Bei Bestellung angeben: Kabel zu Nr. 91-095 829-91                                                                                                                                                      |
| 94/3                 | Bei Bestellung angeben: Kabel zu Nr. <u>91-090 319-91</u>                                                                                                                                               |

| 00-000 000-90        | Assembly, consisting of: sub-assemblies or sub-assemblies and component parts or sub-assemblies, component parts and component plus complementary parts.  (See the framed-in sections on the illustration pages). |
|----------------------|-------------------------------------------------------------------------------------------------------------------------------------------------------------------------------------------------------------------|
| <u>00-000 000-00</u> | Sub-assembly, consisting of: component parts or component parts and component plus complementary parts (See the framed-in sections on the illustration pages).                                                    |
| 00-000 000-00        | Component part with complementary parts (see the framed-in sections on the illustration pages). e.g. collar with screws, needle bar with needle set screw, etc.                                                   |
| 00-000 000-00        | Component part                                                                                                                                                                                                    |
|                      | Subclass-dependent, for part number see subclass listing                                                                                                                                                          |
| 2                    | Marking (dots, strokes or numbers) to be stated on order                                                                                                                                                          |
| 3                    | Part cemented                                                                                                                                                                                                     |
| 4                    | Model to be stated on order                                                                                                                                                                                       |
| 6                    | Needle size and style of point to be stated on order                                                                                                                                                              |
| 22                   | Included in accessories                                                                                                                                                                                           |
| 27/2                 | Number in parentheses = thickness in mm                                                                                                                                                                           |
| 30                   | Earlier version, to be re-ordered for replacement purposes                                                                                                                                                        |
| 30/1                 | Earlier version, replaced by Nos. 91-100 338-15 and 91-174 033-05                                                                                                                                                 |
| 31                   | Cannot be exchanged singly; if defective, order complete assembly (boxed-in parts) or return same for repair.                                                                                                     |
| 32                   | For the fitting of this part no guarantee is accepted for accuracy of tolerance with the corresponding part. It is advisable to order a complete assembly.                                                        |
| 40/1                 | Top up with Mobiloil Tanrex 52, Ordering No. 280-1-120 144                                                                                                                                                        |
| 40/2                 | Soak with Mobiloil Tanrex 52, Ordering No. 280-1-120 144                                                                                                                                                          |
| 40/3                 | Grease with Shell-Alvania 3, Ordering No. 280-1-120 247                                                                                                                                                           |
| 40/4                 | Grease with Shell Retinax G, Ordering No. 280-1-120 243                                                                                                                                                           |
| 90/1                 | For single-phase A.C.                                                                                                                                                                                             |
| 90/2                 | For three-phase A.C.                                                                                                                                                                                              |
| 90/4                 | State length                                                                                                                                                                                                      |
| 94/1                 | To be specified on order: Lead for No. 91-090 988-91                                                                                                                                                              |
| 94/2                 | To be specified on order: Lead for No. 91-095 829-91                                                                                                                                                              |
| 94/3                 | To be specified on order: Lead for No. 91-090 319-91                                                                                                                                                              |