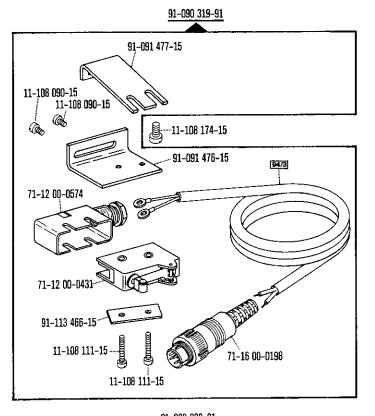

| 00-000 000-00        | Hauptgruppenteil, bestehend aus: Gruppenteilen oder<br>Gruppenteilen und Einzelteilen oder<br>Gruppenteilen, Einzelteilen und Einzelteilen mit<br>Ergänzung.<br>(Siehe Einrahmungen auf den Bildseiten) |
|----------------------|---------------------------------------------------------------------------------------------------------------------------------------------------------------------------------------------------------|
| <u>00-000 000-60</u> | Gruppenteil, bestehend aus: Einzelteilen oder<br>Einzelteilen und Einzelteilen mit Ergänzung.<br>(Siehe Einrahmungen auf den Bildseiten)                                                                |
| 00-000 000-00        | Einzelteil mit Ergänzung (siehe Einrahmungen auf den Bildseiten)<br>z.B. Stellring mit Schrauben, Nadelstange mit Befestigungsschraube zur Nadel, usw.                                                  |
| 00-000 000-00        | Einzelteil                                                                                                                                                                                              |
|                      | Unterklassenabhängig, Teilenummer siehe separate Unterklassen-Ausstattung                                                                                                                               |
| 2                    | Markierung (Punkte, Striche oder Zahl) bei Bestellung angeben                                                                                                                                           |
| 3                    | Geklebt                                                                                                                                                                                                 |
| 4                    | Ausführungsart bei Bestellung angeben                                                                                                                                                                   |
| 6                    | Nadelstärke und Spitzenform bei Bestellung angeben                                                                                                                                                      |
| 22                   | Zubehör                                                                                                                                                                                                 |
| 27/2                 | Eingeklammerte Zahl = Stärke in mm                                                                                                                                                                      |
| 30                   | Frühere Ausführung, im Ersatzfall wieder bestellen                                                                                                                                                      |
| 30/1                 | Frühere Ausführung, ersetzt durch Nr. 91-100 338-15; 91-174 033-05                                                                                                                                      |
| 31                   | Einzeln nicht austauschbar, im Ersatzfall vollständiges Aggregat (eingerahmte Teile)<br>bestellen, oder zur Reparatur einsenden                                                                         |
| 32                   | Beim Einbau dieses Teils wird für die Paßgenauigkeit zum Anschlußteil keine Garantie übernommen; zweckmäßig vollständiges Aggregat bestellen                                                            |
| 40/1                 | Füllen mit Mobilöl-Tanrex-52, Bestellnummer 280-1-120 144                                                                                                                                               |
| 40/2                 | Tränken mit Mobilöl-Tanrex-52, Bestellnummer 280-1-120 144                                                                                                                                              |
| 40/3                 | Fetten mit Shell-Alvania 3, Bestellnummer 280-1-120 247                                                                                                                                                 |
| 40/4                 | Fetten mit Shell-Retinax G, Bestellnummer 280-1-120 243                                                                                                                                                 |
| 90/1                 | Für Wechselstrom                                                                                                                                                                                        |
| 90/2                 | Für Drehstrom                                                                                                                                                                                           |
| 90/4                 | Länge angeben                                                                                                                                                                                           |
| 94/1                 | Bei Bestellung angeben: Kabel zu Nr. <u>91-090 988-91</u>                                                                                                                                               |
| 94/2                 | Bei Bestellung angeben: Kabel zu Nr. 91-095 829-91                                                                                                                                                      |
| 94/3                 | Bei Bestellung angeben: Kabel zu Nr. <u>91-090 319-91</u>                                                                                                                                               |

| 00-000 000-90        | Assembly, consisting of: sub-assemblies or sub-assemblies and component parts or sub-assemblies, component parts and component plus complementary parts.  (See the framed-in sections on the illustration pages). |
|----------------------|-------------------------------------------------------------------------------------------------------------------------------------------------------------------------------------------------------------------|
| <u>00-000 000-00</u> | Sub-assembly, consisting of: component parts or component parts and component plus complementary parts (See the framed-in sections on the illustration pages).                                                    |
| 00-000 000-00        | Component part with complementary parts (see the framed-in sections on the illustration pages). e.g. collar with screws, needle bar with needle set screw, etc.                                                   |
| 00-000 000-00        | Component part                                                                                                                                                                                                    |
|                      | Subclass-dependent, for part number see subclass listing                                                                                                                                                          |
| 2                    | Marking (dots, strokes or numbers) to be stated on order                                                                                                                                                          |
| 3                    | Part cemented                                                                                                                                                                                                     |
| 4                    | Model to be stated on order                                                                                                                                                                                       |
| 6                    | Needle size and style of point to be stated on order                                                                                                                                                              |
| 22                   | Included in accessories                                                                                                                                                                                           |
| 27/2                 | Number in parentheses = thickness in mm                                                                                                                                                                           |
| 30                   | Earlier version, to be re-ordered for replacement purposes                                                                                                                                                        |
| 30/1                 | Earlier version, replaced by Nos. 91-100 338-15 and 91-174 033-05                                                                                                                                                 |
| 31                   | Cannot be exchanged singly; if defective, order complete assembly (boxed-in parts) or return same for repair.                                                                                                     |
| 32                   | For the fitting of this part no guarantee is accepted for accuracy of tolerance with the corresponding part. It is advisable to order a complete assembly.                                                        |
| 40/1                 | Top up with Mobiloil Tanrex 52, Ordering No. 280-1-120 144                                                                                                                                                        |
| 40/2                 | Soak with Mobiloil Tanrex 52, Ordering No. 280-1-120 144                                                                                                                                                          |
| 40/3                 | Grease with Shell-Alvania 3, Ordering No. 280-1-120 247                                                                                                                                                           |
| 40/4                 | Grease with Shell Retinax G, Ordering No. 280-1-120 243                                                                                                                                                           |
| 90/1                 | For single-phase A.C.                                                                                                                                                                                             |
| 90/2                 | For three-phase A.C.                                                                                                                                                                                              |
| 90/4                 | State length                                                                                                                                                                                                      |
| 94/1                 | To be specified on order: Lead for No. 91-090 988-91                                                                                                                                                              |
| 94/2                 | To be specified on order: Lead for No. 91-095 829-91                                                                                                                                                              |
| 94/3                 | To be specified on order: Lead for No. 91-090 319-91                                                                                                                                                              |