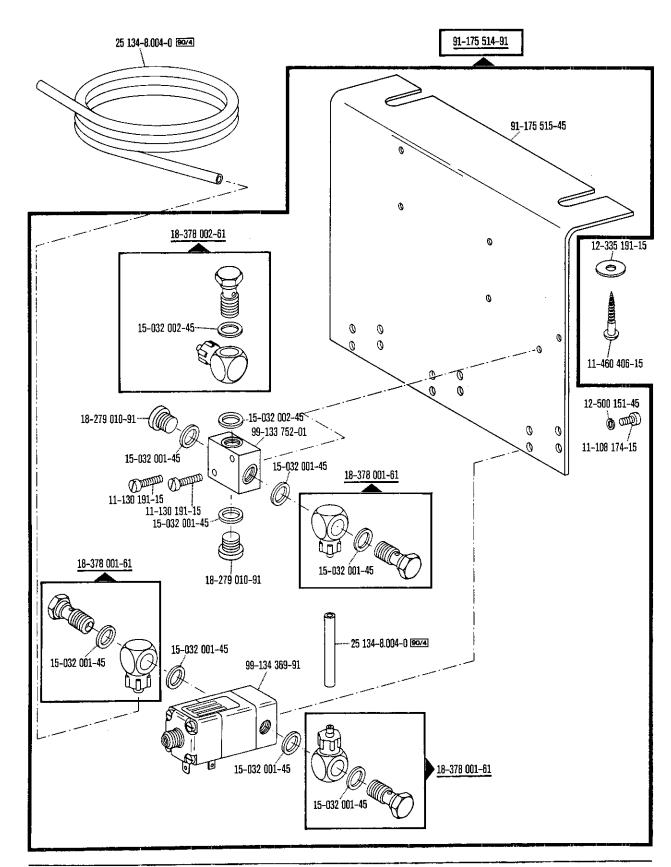

|
| 94/1                 | Indiquese en los pedidos: cable para el № 91-090 988-91                                                                                                                                               |
| 94/2                 | Indiquese en los pedidos: cable para el № 91-095 829-91                                                                                                                                               |
| 94/3                 | Indiquese en los pedidos: cable para el № <u>91-090 319-91</u>                                                                                                                                        |





















Pfaff 5487-811/01-900/75











5









26



























71-63 00-0102

(nur bei Quick-Elektronik-Stop-Motor NDK 880) (only on Quick-Electronic-Stop-motors NDK 880) (uniquement sur moteurs Quick-Stop électronique NDK 880) (Solamente para motores electrónicos Quick-Stop NDK 880)





















37





91-032 802-45 91-097 074-47

Keilriemenscheiben-Tabelle (bei einem Handrad-Durchmesser¹) von 65 mm)
Table of V-belt pulleys (balance wheel diameter¹): 65 mm)
Tableau des poulies à gorge en V (diamètre du volant¹): 65 mm)
Tabla de poleas para correas en "V" (diámetro del volante¹): 65 mm)

13-030 341-05

91-032 802-45

91-032 800-91

| Motordrehzahl<br>U/min         | Frequenz    | Nähgeschwindigkeit max.<br>Stiche/min | Keilriemenscheiben-<br>Durchmesser <sup>1)</sup> in mm | Teilenummer        |
|--------------------------------|-------