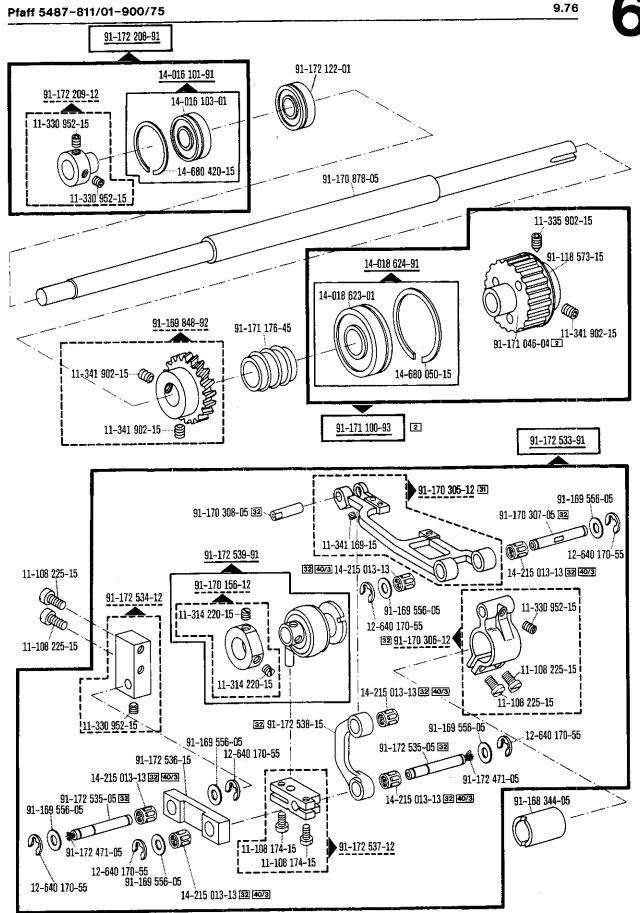

| 00-000 000-00        | Hauptgruppenteil, bestehend aus: Gruppenteilen oder<br>Gruppenteilen und Einzelteilen oder<br>Gruppenteilen, Einzelteilen und Einzelteilen mit<br>Ergänzung.<br>(Siehe Einrahmungen auf den Bildseiten) |
|----------------------|---------------------------------------------------------------------------------------------------------------------------------------------------------------------------------------------------------|
| <u>00-000 000-60</u> | Gruppenteil, bestehend aus: Einzelteilen oder<br>Einzelteilen und Einzelteilen mit Ergänzung.<br>(Siehe Einrahmungen auf den Bildseiten)                                                                |
| 00-000 000-00        | Einzelteil mit Ergänzung (siehe Einrahmungen auf den Bildseiten)<br>z.B. Stellring mit Schrauben, Nadelstange mit Befestigungsschraube zur Nadel, usw.                                                  |
| 00-000 000-00        | Einzelteil                                                                                                                                                                                              |
|                      | Unterklassenabhängig, Teilenummer siehe separate Unterklassen-Ausstattung                                                                                                                               |
| 2                    | Markierung (Punkte, Striche oder Zahl) bei Bestellung angeben                                                                                                                                           |
| 3                    | Geklebt                                                                                                                                                                                                 |
| 4                    | Ausführungsart bei Bestellung angeben                                                                                                                                                                   |
| 6                    | Nadelstärke und Spitzenform bei Bestellung angeben                                                                                                                                                      |
| 22                   | Zubehör                                                                                                                                                                                                 |
| 27/2                 | Eingeklammerte Zahl = Stärke in mm                                                                                                                                                                      |
| 30                   | Frühere Ausführung, im Ersatzfall wieder bestellen                                                                                                                                                      |
| 30/1                 | Frühere Ausführung, ersetzt durch Nr. 91-100 338-15; 91-174 033-05                                                                                                                                      |
| 31                   | Einzeln nicht austauschbar, im Ersatzfall vollständiges Aggregat (eingerahmte Teile)<br>bestellen, oder zur Reparatur einsenden                                                                         |
| 32                   | Beim Einbau dieses Teils wird für die Paßgenauigkeit zum Anschlußteil keine Garantie übernommen; zweckmäßig vollständiges Aggregat bestellen                                                            |
| 40/1                 | Füllen mit Mobilöl-Tanrex-52, Bestellnummer 280-1-120 144                                                                                                                                               |
| 40/2                 | Tränken mit Mobilöl-Tanrex-52, Bestellnummer 280-1-120 144                                                                                                                                              |
| 40/3                 | Fetten mit Shell-Alvania 3, Bestellnummer 280-1-120 247                                                                                                                                                 |
| 40/4                 | Fetten mit Shell-Retinax G, Bestellnummer 280-1-120 243                                                                                                                                                 |
| 90/1                 | Für Wechselstrom                                                                                                                                                                                        |
| 90/2                 | Für Drehstrom                                                                                                                                                                                           |
| 90/4                 | Länge angeben                                                                                                                                                                                           |
| 94/1                 | Bei Bestellung angeben: Kabel zu Nr. <u>91-090 988-91</u>                                                                                                                                               |
| 94/2                 | Bei Bestellung angeben: Kabel zu Nr. 91-095 829-91                                                                                                                                                      |
| 94/3                 | Bei Bestellung angeben: Kabel zu Nr. <u>91-090 319-91</u>                                                                                                                                               |

| 00-000 000-90        | Assembly, consisting of: sub-assemblies or sub-assemblies and component parts or sub-assemblies, component parts and component plus complementary parts.  (See the framed-in sections on the illustration pages). |
|----------------------|-------------------------------------------------------------------------------------------------------------------------------------------------------------------------------------------------------------------|
| <u>00-000 000-00</u> | Sub-assembly, consisting of: component parts or component parts and component plus complementary parts (See the framed-in sections on the illustration pages).                                                    |
| 00-000 000-00        | Component part with complementary parts (see the framed-in sections on the illustration pages). e.g. collar with screws, needle bar with needle set screw, etc.                                                   |
| 00-000 000-00        | Component part                                                                                                                                                                                                    |
|                      | Subclass-dependent, for part number see subclass listing                                                                                                                                                          |
| 2                    | Marking (dots, strokes or numbers) to be stated on order                                                                                                                                                          |
| 3                    | Part cemented                                                                                                                                                                                                     |
| 4                    | Model to be stated on order                                                                                                                                                                                       |
| 6                    | Needle size and style of point to be stated on order                                                                                                                                                              |
| 22                   | Included in accessories                                                                                                                                                                                           |
| 27/2                 | Number in parentheses = thickness in mm                                                                                                                                                                           |
| 30                   | Earlier version, to be re-ordered for replacement purposes                                                                                                                                                        |
| 30/1                 | Earlier version, replaced by Nos. 91-100 338-15 and 91-174 033-05                                                                                                                                                 |
| 31                   | Cannot be exchanged singly; if defective, order complete assembly (boxed-in parts) or return same for repair.                                                                                                     |
| 32                   | For the fitting of this part no guarantee is accepted for accuracy of tolerance with the corresponding part. It is advisable to order a complete assembly.                                                        |
| 40/1                 | Top up with Mobiloil Tanrex 52, Ordering No. 280-1-120 144                                                                                                                                                        |
| 40/2                 | Soak with Mobiloil Tanrex 52, Ordering No. 280-1-120 144                                                                                                                                                          |
| 40/3                 | Grease with Shell-Alvania 3, Ordering No. 280-1-120 247                                                                                                                                                           |
| 40/4                 | Grease with Shell Retinax G, Ordering No. 280-1-120 243                                                                                                                                                           |
| 90/1                 | For single-phase A.C.                                                                                                                                                                                             |
| 90/2                 | For three-phase A.C.                                                                                                                                                                                              |
| 90/4                 | State length                                                                                                                                                                                                      |
| 94/1                 | To be specified on order: Lead for No. 91-090 988-91                                                                                                                                                              |
| 94/2                 | To be specified on order: Lead for No. 91-095 829-91                                                                                                                                                              |
| 94/3                 | To be specified on order: Lead for No. 91-090 319-91                                                                                                                                                              |