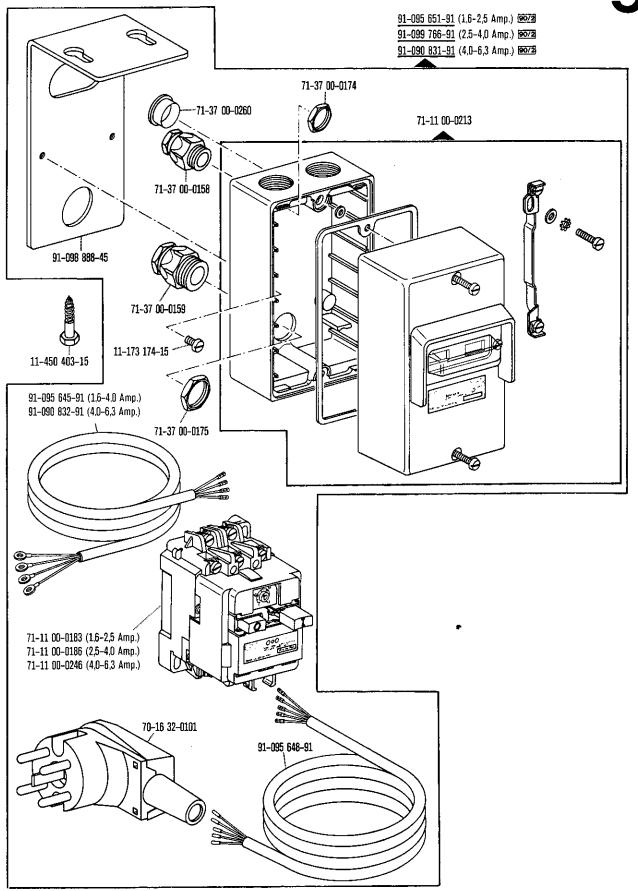

|
| 94/2                 | Indiquese en los pedidos: cable para el № 91-095 829-91                                                                                                                                               |
| 94/3                 | Indiquese en los pedidos: cable para el № <u>91-090 319-91</u>                                                                                                                                        |





















Pfaff 5487-811/01-900/75











5









26



























71-63 00-0102

(nur bei Quick-Elektronik-Stop-Motor NDK 880) (only on Quick-Electronic-Stop-motors NDK 880) (uniquement sur moteurs Quick-Stop électronique NDK 880) (Solamente para motores electrónicos Quick-Stop NDK 880)





















37





91-032 802-45 91-097 074-47

Keilriemenscheiben-Tabelle (bei einem Handrad-Durchmesser¹) von 65 mm)
Table of V-belt pulleys (balance wheel diameter¹): 65 mm)
Tableau des poulies à gorge en V (diamètre du volant¹): 65 mm)
Tabla de poleas para correas en "V" (diámetro del volante¹): 65 mm)

13-030 341-05

91-032 802-45

91-032 800-91

| Motordrehzahl<br>U/min         | Frequenz    | Nähgeschwindigkeit max.<br>Stiche/min | Keilriemenscheiben-<br>Durchmesser <sup>1)</sup> in mm | Teilenummer        |
|--------------------------------|-------------|---------------------------------------|--------------------------------------------------------|--------------------|
| Motor speed in r.p.m.          | Frequency   | Maximum sewing<br>speed in s.p.m.     | V-belt pulley<br>diameter <sup>n