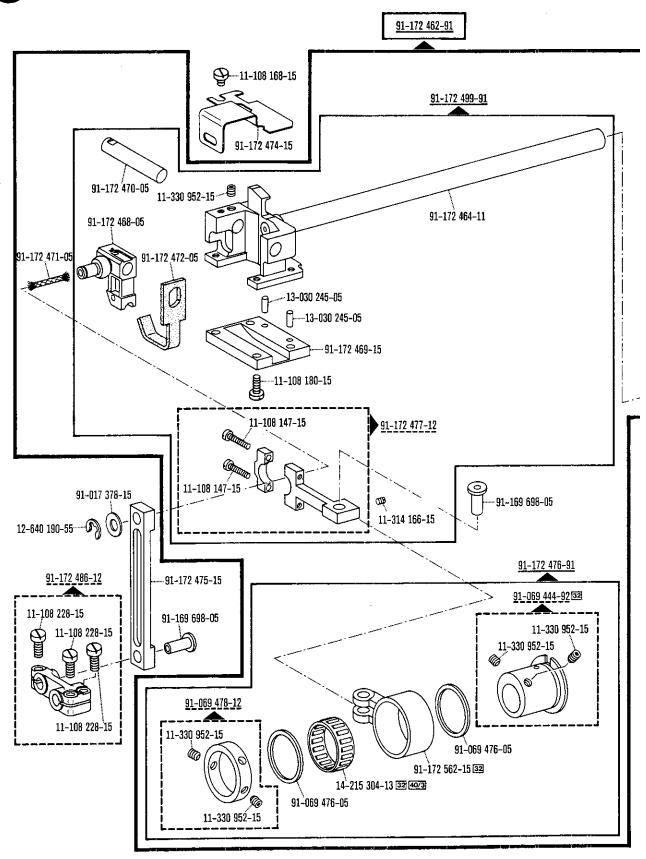

| 00-000 000-00        | Hauptgruppenteil, bestehend aus: Gruppenteilen oder<br>Gruppenteilen und Einzelteilen oder<br>Gruppenteilen, Einzelteilen und Einzelteilen mit<br>Ergänzung.<br>(Siehe Einrahmungen auf den Bildseiten) |
|----------------------|---------------------------------------------------------------------------------------------------------------------------------------------------------------------------------------------------------|
| <u>00-000 000-60</u> | Gruppenteil, bestehend aus: Einzelteilen oder<br>Einzelteilen und Einzelteilen mit Ergänzung.<br>(Siehe Einrahmungen auf den Bildseiten)                                                                |
| 00-000 000-00        | Einzelteil mit Ergänzung (siehe Einrahmungen auf den Bildseiten)<br>z.B. Stellring mit Schrauben, Nadelstange mit Befestigungsschraube zur Nadel, usw.                                                  |
| 00-000 000-00        | Einzelteil                                                                                                                                                                                              |
|                      | Unterklassenabhängig, Teilenummer siehe separate Unterklassen-Ausstattung                                                                                                                               |
| 2                    | Markierung (Punkte, Striche oder Zahl) bei Bestellung angeben                                                                                                                                           |
| 3                    | Geklebt                                                                                                                                                                                                 |
| 4                    | Ausführungsart bei Bestellung angeben                                                                                                                                                                   |
| 6                    | Nadelstärke und Spitzenform bei Bestellung angeben                                                                                                                                                      |
| 22                   | Zubehör                                                                                                                                                                                                 |
| 27/2                 | Eingeklammerte Zahl = Stärke in mm                                                                                                                                                                      |
| 30                   | Frühere Ausführung, im Ersatzfall wieder bestellen                                                                                                                                                      |
| 30/1                 | Frühere Ausführung, ersetzt durch Nr. 91-100 338-15; 91-174 033-05                                                                                                                                      |
| 31                   | Einzeln nicht austauschbar, im Ersatzfall vollständiges Aggregat (eingerahmte Teile)<br>bestellen, oder zur Reparatur einsenden                                                                         |
| 32                   | Beim Einbau dieses Teils wird für die Paßgenauigkeit zum Anschlußteil keine Garantie übernommen; zweckmäßig vollständiges Aggregat bestellen                                                            |
| 40/1                 | Füllen mit Mobilöl-Tanrex-52, Bestellnummer 280-1-120 144                                                                                                                                               |
| 40/2                 | Tränken mit Mobilöl-Tanrex-52, Bestellnummer 280-1-120 144                                                                                                                                              |
| 40/3                 | Fetten mit Shell-Alvania 3, Bestellnummer 280-1-120 247                                                                                                                                                 |
| 40/4                 | Fetten mit Shell-Retinax G, Bestellnummer 280-1-120 243                                                                                                                                                 |
| 90/1                 | Für Wechselstrom                                                                                                                                                                                        |
| 90/2                 | Für Drehstrom                                                                                                                                                                                           |
| 90/4                 | Länge angeben                                                                                                                                                                                           |
| 94/1                 | Bei Bestellung angeben: Kabel zu Nr. <u>91-090 988-91</u>                                                                                                                                               |
| 94/2                 | Bei Bestellung angeben: Kabel zu Nr. 91-095 829-91                                                                                                                                                      |
| 94/3                 | Bei Bestellung angeben: Kabel zu Nr. <u>91-090 319-91</u>                                                                                                                                               |

| 00-000 000-90        | Assembly, consisting of: sub-assemblies or sub-assemblies and component parts or sub-assemblies, component parts and component plus complementary parts.  (See the framed-in sections on the illustration pages). |
|----------------------|-------------------------------------------------------------------------------------------------------------------------------------------------------------------------------------------------------------------|
| <u>00-000 000-00</u> | Sub-assembly, consisting of: component parts or component parts and component plus complementary parts (See the framed-in sections on the illustration pages).                                                    |
| 00-000 000-00        | Component part with complementary parts (see the framed-in sections on the illustration pages). e.g. collar with screws, needle bar with needle set screw, etc.                                                   |
| 00-000 000-00        | Component part                                                                                                                                                                                                    |
|                      | Subclass-dependent, for part number see subclass listing                                                                                                                                                          |
| 2                    | Marking (dots, strokes or numbers) to be stated on order                                                                                                                                                          |
| 3                    | Part cemented                                                                                                                                                                                                     |
| 4                    | Model to be stated on order                                                                                                                                                                                       |
| 6                    | Needle size and style of point to be stated on order                                                                                                                                                              |
| 22                   | Included in accessories                                                                                                                                                                                           |
| 27/2                 | Number in parentheses = thickness in mm                                                                                                                                                                           |
| 30                   | Earlier version, to be re-ordered for replacement purposes                                                                                                                                                        |
| 30/1                 | Earlier version, replaced by Nos. 91-100 338-15 and 91-174 033-05                                                                                                                                                 |
| 31                   | Cannot be exchanged singly; if defective, order complete assembly (boxed-in parts) or return same for repair.                                                                                                     |
| 32                   | For the fitting of this part no guarantee is accepted for accuracy of tolerance with the corresponding part. It is advisable to order a complete assembly.                                                        |
| 40/1                 | Top up with Mobiloil Tanrex 52, Ordering No. 280-1-120 144                                                                                                                                                        |
| 40/2                 | Soak with Mobiloil Tanrex 52, Ordering No. 280-1-120 144                                                                                                                                                          |
| 40/3                 | Grease with Shell-Alvania 3, Ordering No. 280-1-120 247                                                                                                                                                           |
| 40/4                 | Grease with Shell Retinax G, Ordering No. 280-1-120 243                                                                                                                                                           |
| 90/1                 | For single-phase A.C.                                                                                                                                                                                             |
| 90/2                 | For three-phase A.C.                                                                                                                                                                                              |
| 90/4                 | State length                                                                                                                                                                                                      |
| 94/1                 | To be specified on order: Lead for No. 91-090 988-91                                                                                                                                                              |
| 94/2                 | To be specified on order: Lead for No. 91-095 829-91                                                                                                                                                              |
| 94/3                 | To be specified on order: Lead for No. 91-090 319-91                                                                                                                                                              |