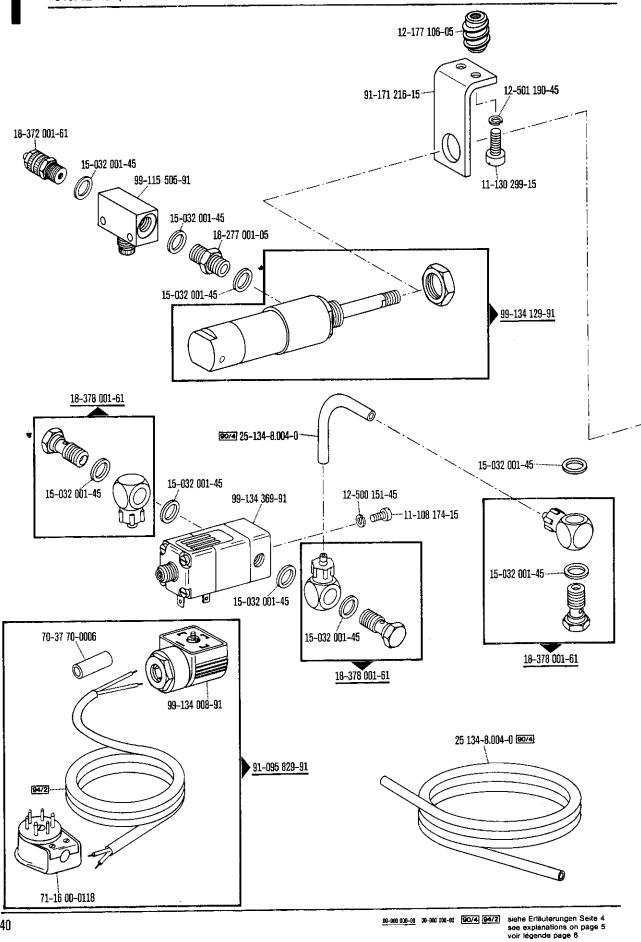

Pfaff 5487-811/01-900/75

5

26

71-63 00-0102

(nur bei Quick-Elektronik-Stop-Motor NDK 880) (only on Quick-Electronic-Stop-motors NDK 880) (uniquement sur moteurs Quick-Stop électronique NDK 880) (Solamente para motores electrónicos Quick-Stop NDK 880)