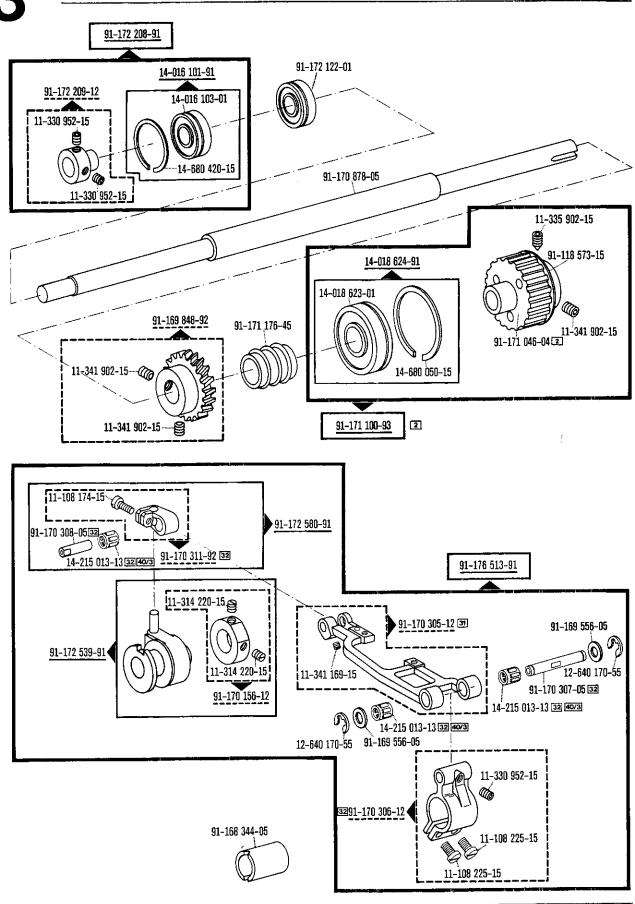

| 00-000 000-00        | Hauptgruppenteil, bestehend aus: Gruppenteilen oder<br>Gruppenteilen und Einzelteilen oder<br>Gruppenteilen, Einzelteilen und Einzelteilen mit<br>Ergänzung.<br>(Siehe Einrahmungen auf den Bildseiten) |
|----------------------|---------------------------------------------------------------------------------------------------------------------------------------------------------------------------------------------------------|
| <u>00-000 000-60</u> | Gruppenteil, bestehend aus: Einzelteilen oder<br>Einzelteilen und Einzelteilen mit Ergänzung.<br>(Siehe Einrahmungen auf den Bildseiten)                                                                |
| 00-000 000-00        | Einzelteil mit Ergänzung (siehe Einrahmungen auf den Bildseiten)<br>z.B. Stellring mit Schrauben, Nadelstange mit Befestigungsschraube zur Nadel, usw.                                                  |
| 00-000 000-00        | Einzelteil                                                                                                                                                                                              |
|                      | Unterklassenabhängig, Teilenummer siehe separate Unterklassen-Ausstattung                                                                                                                               |
| 2                    | Markierung (Punkte, Striche oder Zahl) bei Bestellung angeben                                                                                                                                           |
| 3                    | Geklebt                                                                                                                                                                                                 |
| 4                    | Ausführungsart bei Bestellung angeben                                                                                                                                                                   |
| 6                    | Nadelstärke und Spitzenform bei Bestellung angeben                                                                                                                                                      |
| 22                   | Zubehör                                                                                                                                                                                                 |
| 27/2                 | Eingeklammerte Zahl = Stärke in mm                                                                                                                                                                      |
| 30                   | Frühere Ausführung, im Ersatzfall wieder bestellen                                                                                                                                                      |
| 30/1                 | Frühere Ausführung, ersetzt durch Nr. 91-100 338-15; 91-174 033-05                                                                                                                                      |
| 31                   | Einzeln nicht austauschbar, im Ersatzfall vollständiges Aggregat (eingerahmte Teile)<br>bestellen, oder zur Reparatur einsenden                                                                         |
| 32                   | Beim Einbau dieses Teils wird für die Paßgenauigkeit zum Anschlußteil keine Garantie übernommen; zweckmäßig vollständiges Aggregat bestellen                                                            |
| 40/1                 | Füllen mit Mobilöl-Tanrex-52, Bestellnummer 280-1-120 144                                                                                                                                               |
| 40/2                 | Tränken mit Mobilöl-Tanrex-52, Bestellnummer 280-1-120 144                                                                                                                                              |
| 40/3                 | Fetten mit Shell-Alvania 3, Bestellnummer 280-1-120 247                                                                                                                                                 |
| 40/4                 | Fetten mit Shell-Retinax G, Bestellnummer 280-1-120 243                                                                                                                                                 |
| 90/1                 | Für Wechselstrom                                                                                                                                                                                        |
| 90/2                 | Für Drehstrom                                                                                                                                                                                           |
| 90/4                 | Länge angeben                                                                                                                                                                                           |
| 94/1                 | Bei Bestellung angeben: Kabel zu Nr. <u>91-090 988-91</u>                                                                                                                                               |
| 94/2                 | Bei Bestellung angeben: Kabel zu Nr. 91-095 829-91                                                                                                                                                      |
| 94/3                 | Bei Bestellung angeben: Kabel zu Nr. <u>91-090 319-91</u>                                                                                                                                               |

| 00-000 000-90        | Assembly, consisting of: sub-assemblies or sub-assemblies and component parts or sub-assemblies, component parts and component plus complementary parts.  (See the framed-in sections on the illustration pages). |
|----------------------|-------------------------------------------------------------------------------------------------------------------------------------------------------------------------------------------------------------------|
| <u>00-000 000-00</u> | Sub-assembly, consisting of: component parts or component parts and component plus complementary parts (See the framed-in sections on the illustration pages).                                                    |
| 00-000 000-00        | Component part with complementary parts (see the framed-in sections on the illustration pages). e.g. collar with screws, needle bar with needle set screw, etc.                                                   |
| 00-000 000-00        | Component part                                                                                                                                                                                                    |
|                      | Subclass-dependent, for part number see subclass listing                                                                                                                                                          |
| 2                    | Marking (dots, strokes or numbers) to be stated on order                                                                                                                                                          |
| 3                    | Part cemented                                                                                                                                                                                                     |
| 4                    | Model to be stated on order                                                                                                                                                                                       |
| 6                    | Needle size and style of point to be stated on order                                                                                                                                                              |
| 22                   | Included in accessories                                                                                                                                                                                           |
| 27/2                 | Number in parentheses = thickness in mm                                                                                                                                                                           |
| 30                   | Earlier version, to be re-ordered for replacement purposes                                                                                                                                                        |
| 30/1                 | Earlier version, replaced by Nos. 91-100 338-15 and 91-174 033-05                                                                                                                                                 |
| 31                   | Cannot be exchanged singly; if defective, order complete assembly (boxed-in parts) or return same for repair.                                                                                                     |
| 32                   | For the fitting of this part no guarantee is accepted for accuracy of tolerance with the corresponding part. It is advisable to order a complete assembly.                                                        |
| 40/1                 | Top up with Mobiloil Tanrex 52, Ordering No. 280-1-120 144                                                                                                                                                        |
| 40/2                 | Soak with Mobiloil Tanrex 52, Ordering No. 280-1-120 144                                                                                                                                                          |
| 40/3                 | Grease with Shell-Alvania 3, Ordering No. 280-1-120 247                                                                                                                                                           |
| 40/4                 | Grease with Shell Retinax G, Ordering No. 280-1-120 243                                                                                                                                                           |
| 90/1                 | For single-phase A.C.                                                                                                                                                                                             |
| 90/2                 | For three-phase A.C.                                                                                                                                                                                              |
| 90/4                 | State length                                                                                                                                                                                                      |
| 94/1                 | To be specified on order: Lead for No. 91-090 988-91                                                                                                                                                              |
| 94/2                 | To be specified on order: Lead for No. 91-095 829-91                                                                                                                                                              |
| 94/3                 | To be specified on order: Lead for No. 91-090 319-91                                                                                                                                                              |