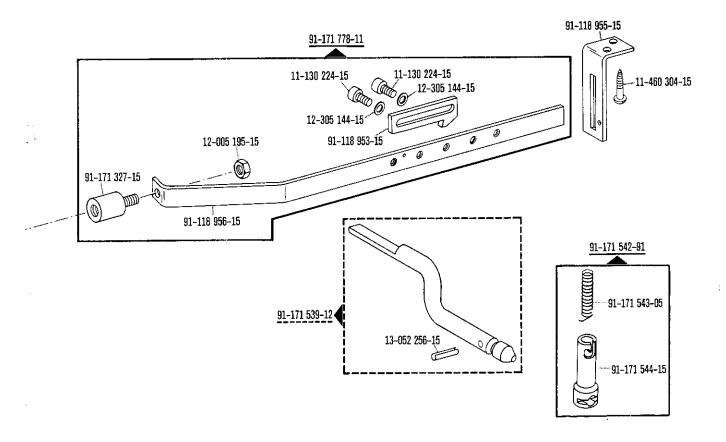

in mm           | Part number        |
| Régime moteur<br>en tours/mn   | Fréquence   | Nombre de points<br>max/mn            | Diamètre de la poulie<br>à gorge <sup>1)</sup> en mm   | Numéro de<br>pièce |
| Regimen del<br>motor en r.p.m. | Frecuencia  | Número de puntadas<br>máx. por minuto | Diámetro de la polea<br>para correa en "V" 1)<br>en mm | No. de las piezas  |
| 2800                           | 50 Hz (c/s) | 3500                                  | 80                                                     | 16-437 050-05      |
| 3400                           | 60 Hz (c/s) | 3500                                  | 67                                                     | 16-437 020-05      |

Wirksamer Durchmesser · Effective diameter · Diametre effectif · Diametro efectivo





40













| 9.76 | 1 |  |
|------|---|--|
|      |   |  |

| Na.           | Seite<br>Page<br>Pages<br>Página | No.           | Seite<br>Page<br>Pages<br>Página | No.           | Seite<br>Page<br>Pages<br>Página | No.           | Seite Page<br>Pages<br>Pagina |
|---------------|----------------------------------|---------------|----------------------------------|---------------|----------------------------------|---------------|-------------------------------|
| 11-032 465-15 | 44                               | 11-130 239-15 | 11, 19, 25                       | 11-314 220-15 | 8, 9, 13,                        | 12-024 191-15 | 15, 23, 31                    |
| 11-084 357-15 | 39                               | 11-130 254-15 | 11, 25                           |               | 14, 18, 20