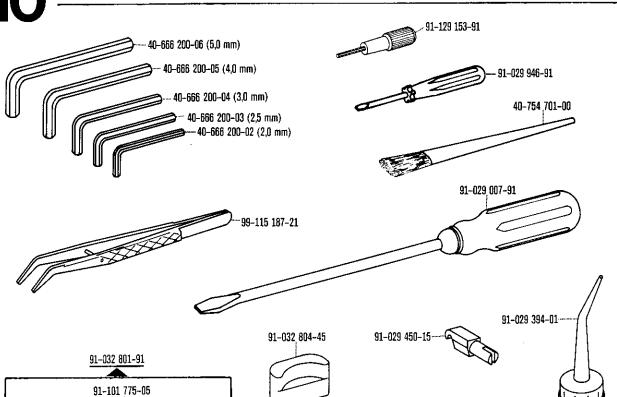

|
| 94/2                 | Indiquese en los pedidos: cable para el № 91-095 829-91                                                                                                                                               |
| 94/3                 | Indiquese en los pedidos: cable para el № <u>91-090 319-91</u>                                                                                                                                        |





















Pfaff 5487-811/01-900/75











5









26



























71-63 00-0102

(nur bei Quick-Elektronik-Stop-Motor NDK 880) (only on Quick-Electronic-Stop-motors NDK 880) (uniquement sur moteurs Quick-Stop électronique NDK 880) (Solamente para motores electrónicos Quick-Stop NDK 880)





















37





91-032 802-45 91-097 074-47

Keilriemenscheiben-Tabelle (bei einem Handrad-Durchmesser¹) von 65 mm)
Table of V-belt pulleys (balance wheel diameter¹): 65 mm)
Tableau des poulies à gorge en V (diamètre du volant¹): 65 mm)
Tabla de poleas para correas en "V" (diámetro del volante¹): 65 mm)

13-030 341-05

91-032 802-45

91-032 800-91

| Motordrehzahl<br>U/min         | Frequenz    | Nähgeschwindigkeit max.<br>Stiche/min | Keilriemenscheiben-<br>Durchmesser <sup>1)</sup> in mm | Teilenummer        |
|--------------------------------|-------------|---------------------------------------|--------------------------------------------------------|--------------------|
| Motor speed in r.p.m.          | Frequency   | Maximum sewing<br>speed in s.p.m.     | V-belt pulley<br>diameter <sup>n</sup>