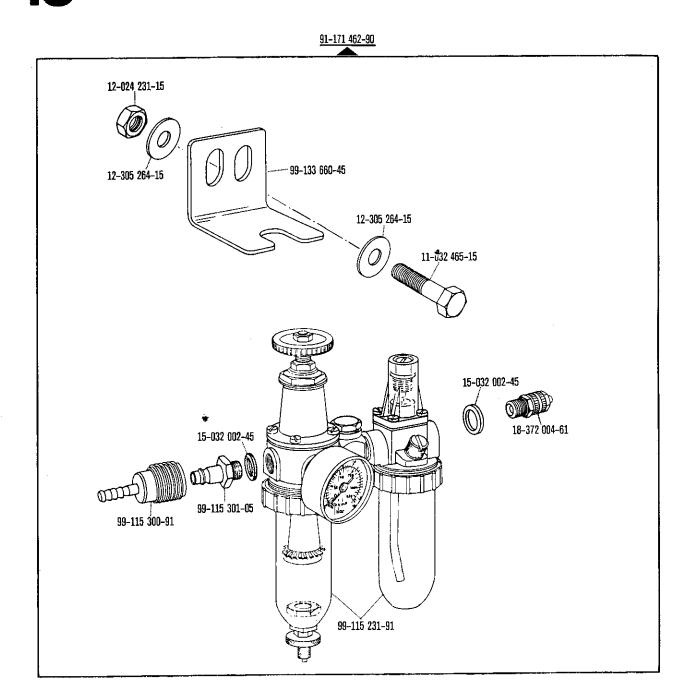

| Part number        |
| Régime moteur<br>en tours/mn   | Fréquence   | Nombre de points<br>max/mn            | Diamètre de la poulie<br>à gorge <sup>1)</sup> en mm   | Numéro de<br>pièce |
| Regimen del<br>motor en r.p.m. | Frecuencia  | Número de puntadas<br>máx. por minuto | Diámetro de la polea<br>para correa en "V" 1)<br>en mm | No. de las piezas  |
| 2800                           | 50 Hz (c/s) | 3500                                  | 80                                                     | 16-437 050-05      |
| 3400                           | 60 Hz (c/s) | 3500                                  | 67                                                     | 16-437 020-05      |

Wirksamer Durchmesser · Effective diameter · Diametre effectif · Diametro efectivo





40













| 9.76 | 1 |  |
|------|---|--|
|      |   |  |

| Na.           | Seite<br>Page<br>Pages<br>Página | No.           | Seite<br>Page<br>Pages<br>Página | No.           | Seite<br>Page<br>Pages<br>Página | No.           | Seite Page<br>Pages<br>Pagina |
|---------------|----------------------------------|---------------|----------------------------------|---------------|----------------------------------|---------------|-------------------------------|
| 11-032 465-15 | 44                               | 11-130 239-15 | 11, 19, 25                       | 11-314 220-15 | 8, 9, 13,                        | 12-024 191-15 | 15, 23, 31                    |
| 11-084 357-15 | 39                               | 11-130 254-15 | 11, 25                           |               | 14, 18, 20,<br>26,