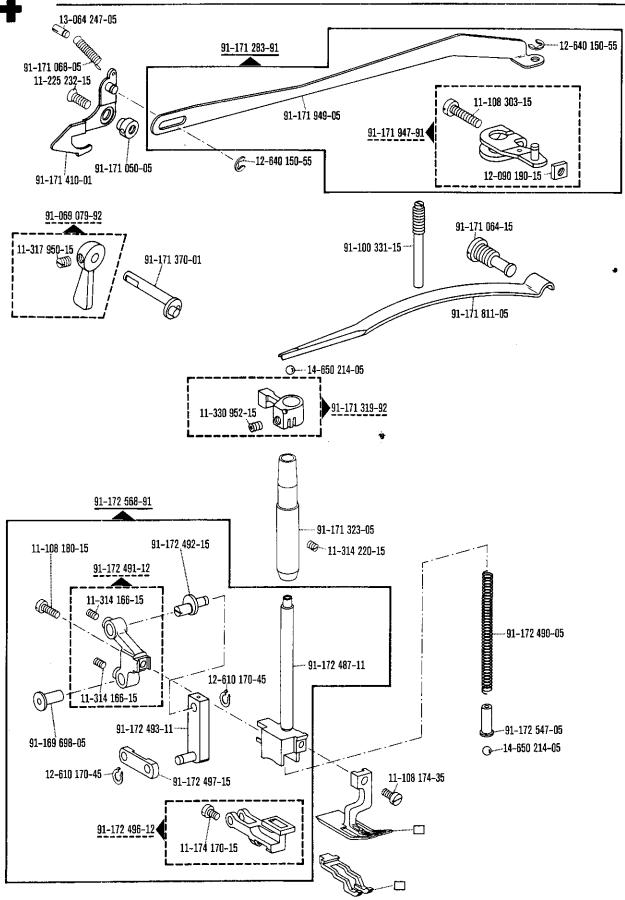

| 00-000 000-00        | Hauptgruppenteil, bestehend aus: Gruppenteilen oder<br>Gruppenteilen und Einzelteilen oder<br>Gruppenteilen, Einzelteilen und Einzelteilen mit<br>Ergänzung.<br>(Siehe Einrahmungen auf den Bildseiten) |
|----------------------|---------------------------------------------------------------------------------------------------------------------------------------------------------------------------------------------------------|
| <u>00-000 000-60</u> | Gruppenteil, bestehend aus: Einzelteilen oder<br>Einzelteilen und Einzelteilen mit Ergänzung.<br>(Siehe Einrahmungen auf den Bildseiten)                                                                |
| 00-000 000-00        | Einzelteil mit Ergänzung (siehe Einrahmungen auf den Bildseiten)<br>z.B. Stellring mit Schrauben, Nadelstange mit Befestigungsschraube zur Nadel, usw.                                                  |
| 00-000 000-00        | Einzelteil                                                                                                                                                                                              |
|                      | Unterklassenabhängig, Teilenummer siehe separate Unterklassen-Ausstattung                                                                                                                               |
| 2                    | Markierung (Punkte, Striche oder Zahl) bei Bestellung angeben                                                                                                                                           |
| 3                    | Geklebt                                                                                                                                                                                                 |
| 4                    | Ausführungsart bei Bestellung angeben                                                                                                                                                                   |
| 6                    | Nadelstärke und Spitzenform bei Bestellung angeben                                                                                                                                                      |
| 22                   | Zubehör                                                                                                                                                                                                 |
| 27/2                 | Eingeklammerte Zahl = Stärke in mm                                                                                                                                                                      |
| 30                   | Frühere Ausführung, im Ersatzfall wieder bestellen                                                                                                                                                      |
| 30/1                 | Frühere Ausführung, ersetzt durch Nr. 91-100 338-15; 91-174 033-05                                                                                                                                      |
| 31                   | Einzeln nicht austauschbar, im Ersatzfall vollständiges Aggregat (eingerahmte Teile)<br>bestellen, oder zur Reparatur einsenden                                                                         |
| 32                   | Beim Einbau dieses Teils wird für die Paßgenauigkeit zum Anschlußteil keine Garantie übernommen; zweckmäßig vollständiges Aggregat bestellen                                                            |
| 40/1                 | Füllen mit Mobilöl-Tanrex-52, Bestellnummer 280-1-120 144                                                                                                                                               |
| 40/2                 | Tränken mit Mobilöl-Tanrex-52, Bestellnummer 280-1-120 144                                                                                                                                              |
| 40/3                 | Fetten mit Shell-Alvania 3, Bestellnummer 280-1-120 247                                                                                                                                                 |
| 40/4                 | Fetten mit Shell-Retinax G, Bestellnummer 280-1-120 243                                                                                                                                                 |
| 90/1                 | Für Wechselstrom                                                                                                                                                                                        |
| 90/2                 | Für Drehstrom                                                                                                                                                                                           |
| 90/4                 | Länge angeben                                                                                                                                                                                           |
| 94/1                 | Bei Bestellung angeben: Kabel zu Nr. <u>91-090 988-91</u>                                                                                                                                               |
| 94/2                 | Bei Bestellung angeben: Kabel zu Nr. 91-095 829-91                                                                                                                                                      |
| 94/3                 | Bei Bestellung angeben: Kabel zu Nr. <u>91-090 319-91</u>                                                                                                                                               |

| 00-000 000-90        | Assembly, consisting of: sub-assemblies or sub-assemblies and component parts or sub-assemblies, component parts and component plus complementary parts.  (See the framed-in sections on the illustration pages). |
|----------------------|-------------------------------------------------------------------------------------------------------------------------------------------------------------------------------------------------------------------|
| <u>00-000 000-00</u> | Sub-assembly, consisting of: component parts or component parts and component plus complementary parts (See the framed-in sections on the illustration pages).                                                    |
| 00-000 000-00        | Component part with complementary parts (see the framed-in sections on the illustration pages). e.g. collar with screws, needle bar with needle set screw, etc.                                                   |
| 00-000 000-00        | Component part                                                                                                                                                                                                    |
|                      | Subclass-dependent, for part number see subclass listing                                                                                                                                                          |
| 2                    | Marking (dots, strokes or numbers) to be stated on order                                                                                                                                                          |
| 3                    | Part cemented                                                                                                                                                                                                     |
| 4                    | Model to be stated on order                                                                                                                                                                                       |
| 6                    | Needle size and style of point to be stated on order                                                                                                                                                              |
| 22                   | Included in accessories                                                                                                                                                                                           |
| 27/2                 | Number in parentheses = thickness in mm                                                                                                                                                                           |
| 30                   | Earlier version, to be re-ordered for replacement purposes                                                                                                                                                        |
| 30/1                 | Earlier version, replaced by Nos. 91-100 338-15 and 91-174 033-05                                                                                                                                                 |
| 31                   | Cannot be exchanged singly; if defective, order complete assembly (boxed-in parts) or return same for repair.                                                                                                     |
| 32                   | For the fitting of this part no guarantee is accepted for accuracy of tolerance with the corresponding part. It is advisable to order a complete assembly.                                                        |
| 40/1                 | Top up with Mobiloil Tanrex 52, Ordering No. 280-1-120 144                                                                                                                                                        |
| 40/2                 | Soak with Mobiloil Tanrex 52, Ordering No. 280-1-120 144                                                                                                                                                          |
| 40/3                 | Grease with Shell-Alvania 3, Ordering No. 280-1-120 247                                                                                                                                                           |
| 40/4                 | Grease with Shell Retinax G, Ordering No. 280-1-120 243                                                                                                                                                           |
| 90/1                 | For single-phase A.C.                                                                                                                                                                                             |
| 90/2                 | For three-phase A.C.                                                                                                                                                                                              |
| 90/4                 | State length                                                                                                                                                                                                      |
| 94/1                 | To be specified on order: Lead for No. 91-090 988-91                                                                                                                                                              |
| 94/2                 | To be specified on order: Lead for No. 91-095 829-91                                                                                                                                                              |
| 94/3                 | To be specified on order: Lead for No. 91-090 319-91                                                                                                                                                              |