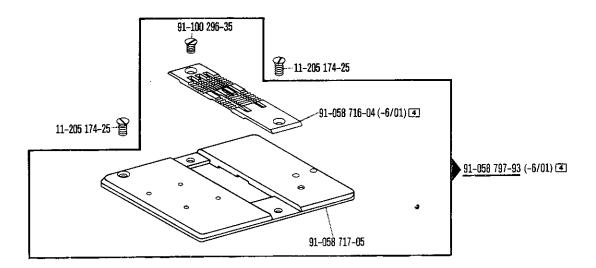

|
| 94/1                 | Indiquese en los pedidos: cable para el № 91-090 988-91                                                                                                                                               |
| 94/2                 | Indiquese en los pedidos: cable para el № 91-095 829-91                                                                                                                                               |
| 94/3                 | Indiquese en los pedidos: cable para el № <u>91-090 319-91</u>                                                                                                                                        |





















Pfaff 5487-811/01-900/75











5









26



























71-63 00-0102

(nur bei Quick-Elektronik-Stop-Motor NDK 880) (only on Quick-Electronic-Stop-motors NDK 880) (uniquement sur moteurs Quick-Stop électronique NDK 880) (Solamente para motores electrónicos Quick-Stop NDK 880)





















37





91-032 802-45 91-097 074-47

Keilriemenscheiben-Tabelle (bei einem Handrad-Durchmesser¹) von 65 mm)
Table of V-belt pulleys (balance wheel diameter¹): 65 mm)
Tableau des poulies à gorge en V (diamètre du volant¹): 65 mm)
Tabla de poleas para correas en "V" (diámetro del volante¹): 65 mm)

13-030 341-05

91-032 802-45

91-032 800-91

| Motordrehzahl<br>U/min         | Frequenz    | Nähgeschwindigkeit max.<br>Stiche/min | Keilriemenscheiben-<br>Durchmesser <sup>1)</