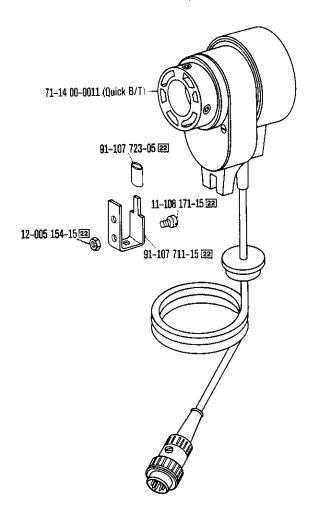

|
| 94/2                 | Indiquese en los pedidos: cable para el № 91-095 829-91                                                                                                                                               |
| 94/3                 | Indiquese en los pedidos: cable para el № <u>91-090 319-91</u>                                                                                                                                        |





















Pfaff 5487-811/01-900/75











5









26



























71-63 00-0102

(nur bei Quick-Elektronik-Stop-Motor NDK 880) (only on Quick-Electronic-Stop-motors NDK 880) (uniquement sur moteurs Quick-Stop électronique NDK 880) (Solamente para motores electrónicos Quick-Stop NDK 880)





















37





91-032 802-45 91-097 074-47

Keilriemenscheiben-Tabelle (bei einem Handrad-Durchmesser¹) von 65 mm)
Table of V-belt pulleys (balance wheel diameter¹): 65 mm)
Tableau des poulies à gorge en V (diamètre du volant¹): 65 mm)
Tabla de poleas para correas en "V" (diámetro del volante¹): 65 mm)

13-030 341-05

91-032 802-45

91-032 800-91

| Motordrehzahl<br>U/min         | Frequenz    | Nähgeschwindigkeit max.<br>Stiche/min | Keilriemenscheiben-<br>Durchmesser <sup>1)</sup> in mm | Teilenummer        |
|--------------------------------|-------------|---------------------------------------|--------------------------------------------------------|--------------------|
| Motor speed in r.p.m.          | Frequency   | Maximum sewing<br>speed in s.p.m.     | V-belt pulley<br>d