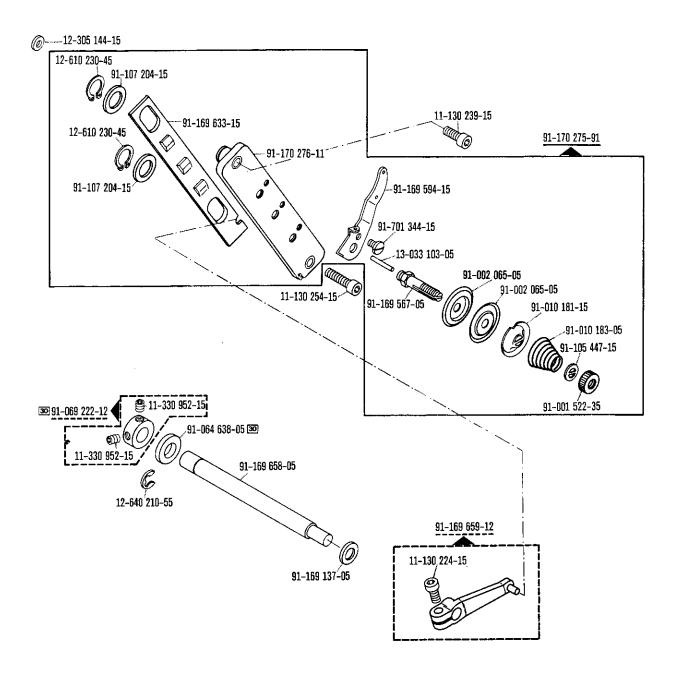

| 00-000 000-00        | Hauptgruppenteil, bestehend aus: Gruppenteilen oder<br>Gruppenteilen und Einzelteilen oder<br>Gruppenteilen, Einzelteilen und Einzelteilen mit<br>Ergänzung.<br>(Siehe Einrahmungen auf den Bildseiten) |
|----------------------|---------------------------------------------------------------------------------------------------------------------------------------------------------------------------------------------------------|
| <u>00-000 000-60</u> | Gruppenteil, bestehend aus: Einzelteilen oder<br>Einzelteilen und Einzelteilen mit Ergänzung.<br>(Siehe Einrahmungen auf den Bildseiten)                                                                |
| 00-000 000-00        | Einzelteil mit Ergänzung (siehe Einrahmungen auf den Bildseiten)<br>z.B. Stellring mit Schrauben, Nadelstange mit Befestigungsschraube zur Nadel, usw.                                                  |
| 00-000 000-00        | Einzelteil                                                                                                                                                                                              |
|                      | Unterklassenabhängig, Teilenummer siehe separate Unterklassen-Ausstattung                                                                                                                               |
| 2                    | Markierung (Punkte, Striche oder Zahl) bei Bestellung angeben                                                                                                                                           |
| 3                    | Geklebt                                                                                                                                                                                                 |
| 4                    | Ausführungsart bei Bestellung angeben                                                                                                                                                                   |
| 6                    | Nadelstärke und Spitzenform bei Bestellung angeben                                                                                                                                                      |
| 22                   | Zubehör                                                                                                                                                                                                 |
| 27/2                 | Eingeklammerte Zahl = Stärke in mm                                                                                                                                                                      |
| 30                   | Frühere Ausführung, im Ersatzfall wieder bestellen                                                                                                                                                      |
| 30/1                 | Frühere Ausführung, ersetzt durch Nr. 91-100 338-15; 91-174 033-05                                                                                                                                      |
| 31                   | Einzeln nicht austauschbar, im Ersatzfall vollständiges Aggregat (eingerahmte Teile)<br>bestellen, oder zur Reparatur einsenden                                                                         |
| 32                   | Beim Einbau dieses Teils wird für die Paßgenauigkeit zum Anschlußteil keine Garantie übernommen; zweckmäßig vollständiges Aggregat bestellen                                                            |
| 40/1                 | Füllen mit Mobilöl-Tanrex-52, Bestellnummer 280-1-120 144                                                                                                                                               |
| 40/2                 | Tränken mit Mobilöl-Tanrex-52, Bestellnummer 280-1-120 144                                                                                                                                              |
| 40/3                 | Fetten mit Shell-Alvania 3, Bestellnummer 280-1-120 247                                                                                                                                                 |
| 40/4                 | Fetten mit Shell-Retinax G, Bestellnummer 280-1-120 243                                                                                                                                                 |
| 90/1                 | Für Wechselstrom                                                                                                                                                                                        |
| 90/2                 | Für Drehstrom                                                                                                                                                                                           |
| 90/4                 | Länge angeben                                                                                                                                                                                           |
| 94/1                 | Bei Bestellung angeben: Kabel zu Nr. <u>91-090 988-91</u>                                                                                                                                               |
| 94/2                 | Bei Bestellung angeben: Kabel zu Nr. 91-095 829-91                                                                                                                                                      |
| 94/3                 | Bei Bestellung angeben: Kabel zu Nr. <u>91-090 319-91</u>                                                                                                                                               |

| 00-000 000-90        | Assembly, consisting of: sub-assemblies or sub-assemblies and component parts or sub-assemblies, component parts and component plus complementary parts.  (See the framed-in sections on the illustration pages). |
|----------------------|-------------------------------------------------------------------------------------------------------------------------------------------------------------------------------------------------------------------|
| <u>00-000 000-00</u> | Sub-assembly, consisting of: component parts or component parts and component plus complementary parts (See the framed-in sections on the illustration pages).                                                    |
| 00-000 000-00        | Component part with complementary parts (see the framed-in sections on the illustration pages). e.g. collar with screws, needle bar with needle set screw, etc.                                                   |
| 00-000 000-00        | Component part                                                                                                                                                                                                    |
|                      | Subclass-dependent, for part number see subclass listing                                                                                                                                                          |
| 2                    | Marking (dots, strokes or numbers) to be stated on order                                                                                                                                                          |
| 3                    | Part cemented                                                                                                                                                                                                     |
| 4                    | Model to be stated on order                                                                                                                                                                                       |
| 6                    | Needle size and style of point to be stated on order                                                                                                                                                              |
| 22                   | Included in accessories                                                                                                                                                                                           |
| 27/2                 | Number in parentheses = thickness in mm                                                                                                                                                                           |
| 30                   | Earlier version, to be re-ordered for replacement purposes                                                                                                                                                        |
| 30/1                 | Earlier version, replaced by Nos. 91-100 338-15 and 91-174 033-05                                                                                                                                                 |
| 31                   | Cannot be exchanged singly; if defective, order complete assembly (boxed-in parts) or return same for repair.                                                                                                     |
| 32                   | For the fitting of this part no guarantee is accepted for accuracy of tolerance with the corresponding part. It is advisable to order a complete assembly.                                                        |
| 40/1                 | Top up with Mobiloil Tanrex 52, Ordering No. 280-1-120 144                                                                                                                                                        |
| 40/2                 | Soak with Mobiloil Tanrex 52, Ordering No. 280-1-120 144                                                                                                                                                          |
| 40/3                 | Grease with Shell-Alvania 3, Ordering No. 280-1-120 247                                                                                                                                                           |
| 40/4                 | Grease with Shell Retinax G, Ordering No. 280-1-120 243                                                                                                                                                           |
| 90/1                 | For single-phase A.C.                                                                                                                                                                                             |
| 90/2                 | For three-phase A.C.                                                                                                                                                                                              |
| 90/4                 | State length                                                                                                                                                                                                      |
| 94/1                 | To be specified on order: Lead for No. 91-090 988-91                                                                                                                                                              |
| 94/2                 | To be specified on order: Lead for No. 91-095 829-91                                                                                                                                                              |
| 94/3                 | To be specified on order: Lead for No. 91-090 319-91                                                                                                                                                              |