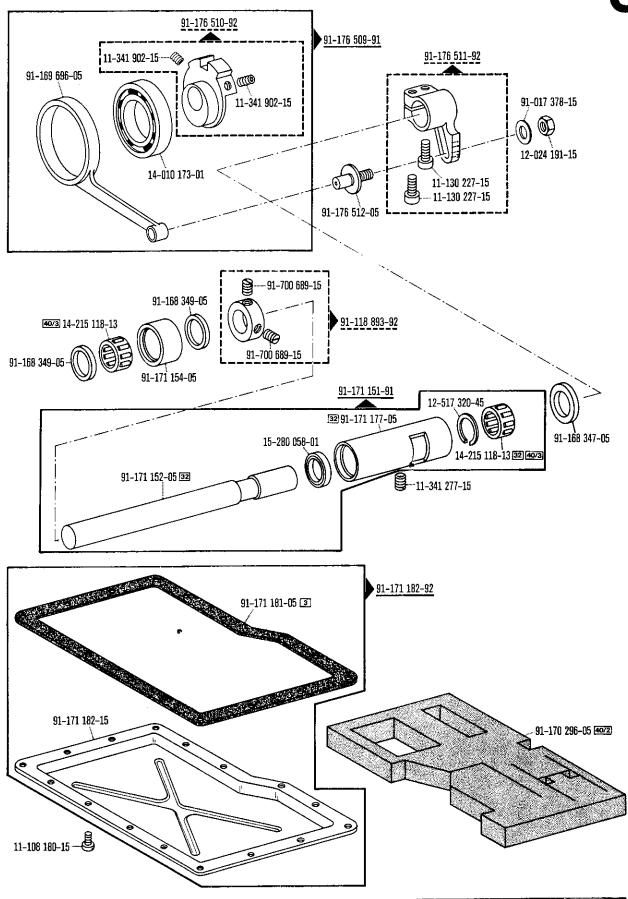

| 00-000 000-00        | Hauptgruppenteil, bestehend aus: Gruppenteilen oder<br>Gruppenteilen und Einzelteilen oder<br>Gruppenteilen, Einzelteilen und Einzelteilen mit<br>Ergänzung.<br>(Siehe Einrahmungen auf den Bildseiten) |
|----------------------|---------------------------------------------------------------------------------------------------------------------------------------------------------------------------------------------------------|
| <u>00-000 000-60</u> | Gruppenteil, bestehend aus: Einzelteilen oder<br>Einzelteilen und Einzelteilen mit Ergänzung.<br>(Siehe Einrahmungen auf den Bildseiten)                                                                |
| 00-000 000-00        | Einzelteil mit Ergänzung (siehe Einrahmungen auf den Bildseiten)<br>z.B. Stellring mit Schrauben, Nadelstange mit Befestigungsschraube zur Nadel, usw.                                                  |
| 00-000 000-00        | Einzelteil                                                                                                                                                                                              |
|                      | Unterklassenabhängig, Teilenummer siehe separate Unterklassen-Ausstattung                                                                                                                               |
| 2                    | Markierung (Punkte, Striche oder Zahl) bei Bestellung angeben                                                                                                                                           |
| 3                    | Geklebt                                                                                                                                                                                                 |
| 4                    | Ausführungsart bei Bestellung angeben                                                                                                                                                                   |
| 6                    | Nadelstärke und Spitzenform bei Bestellung angeben                                                                                                                                                      |
| 22                   | Zubehör                                                                                                                                                                                                 |
| 27/2                 | Eingeklammerte Zahl = Stärke in mm                                                                                                                                                                      |
| 30                   | Frühere Ausführung, im Ersatzfall wieder bestellen                                                                                                                                                      |
| 30/1                 | Frühere Ausführung, ersetzt durch Nr. 91-100 338-15; 91-174 033-05                                                                                                                                      |
| 31                   | Einzeln nicht austauschbar, im Ersatzfall vollständiges Aggregat (eingerahmte Teile)<br>bestellen, oder zur Reparatur einsenden                                                                         |
| 32                   | Beim Einbau dieses Teils wird für die Paßgenauigkeit zum Anschlußteil keine Garantie übernommen; zweckmäßig vollständiges Aggregat bestellen                                                            |
| 40/1                 | Füllen mit Mobilöl-Tanrex-52, Bestellnummer 280-1-120 144                                                                                                                                               |
| 40/2                 | Tränken mit Mobilöl-Tanrex-52, Bestellnummer 280-1-120 144                                                                                                                                              |
| 40/3                 | Fetten mit Shell-Alvania 3, Bestellnummer 280-1-120 247                                                                                                                                                 |
| 40/4                 | Fetten mit Shell-Retinax G, Bestellnummer 280-1-120 243                                                                                                                                                 |
| 90/1                 | Für Wechselstrom                                                                                                                                                                                        |
| 90/2                 | Für Drehstrom                                                                                                                                                                                           |
| 90/4                 | Länge angeben                                                                                                                                                                                           |
| 94/1                 | Bei Bestellung angeben: Kabel zu Nr. <u>91-090 988-91</u>                                                                                                                                               |
| 94/2                 | Bei Bestellung angeben: Kabel zu Nr. 91-095 829-91                                                                                                                                                      |
| 94/3                 | Bei Bestellung angeben: Kabel zu Nr. <u>91-090 319-91</u>                                                                                                                                               |

| 00-000 000-90        | Assembly, consisting of: sub-assemblies or sub-assemblies and component parts or sub-assemblies, component parts and component plus complementary parts.  (See the framed-in sections on the illustration pages). |
|----------------------|-------------------------------------------------------------------------------------------------------------------------------------------------------------------------------------------------------------------|
| <u>00-000 000-00</u> | Sub-assembly, consisting of: component parts or component parts and component plus complementary parts (See the framed-in sections on the illustration pages).                                                    |
| 00-000 000-00        | Component part with complementary parts (see the framed-in sections on the illustration pages). e.g. collar with screws, needle bar with needle set screw, etc.                                                   |
| 00-000 000-00        | Component part                                                                                                                                                                                                    |
|                      | Subclass-dependent, for part number see subclass listing                                                                                                                                                          |
| 2                    | Marking (dots, strokes or numbers) to be stated on order                                                                                                                                                          |
| 3                    | Part cemented                                                                                                                                                                                                     |
| 4                    | Model to be stated on order                                                                                                                                                                                       |
| 6                    | Needle size and style of point to be stated on order                                                                                                                                                              |
| 22                   | Included in accessories                                                                                                                                                                                           |
| 27/2                 | Number in parentheses = thickness in mm                                                                                                                                                                           |
| 30                   | Earlier version, to be re-ordered for replacement purposes                                                                                                                                                        |
| 30/1                 | Earlier version, replaced by Nos. 91-100 338-15 and 91-174 033-05                                                                                                                                                 |
| 31                   | Cannot be exchanged singly; if defective, order complete assembly (boxed-in parts) or return same for repair.                                                                                                     |
| 32                   | For the fitting of this part no guarantee is accepted for accuracy of tolerance with the corresponding part. It is advisable to order a complete assembly.                                                        |
| 40/1                 | Top up with Mobiloil Tanrex 52, Ordering No. 280-1-120 144                                                                                                                                                        |
| 40/2                 | Soak with Mobiloil Tanrex 52, Ordering No. 280-1-120 144                                                                                                                                                          |
| 40/3                 | Grease with Shell-Alvania 3, Ordering No. 280-1-120 247                                                                                                                                                           |
| 40/4                 | Grease with Shell Retinax G, Ordering No. 280-1-120 243                                                                                                                                                           |
| 90/1                 | For single-phase A.C.                                                                                                                                                                                             |
| 90/2                 | For three-phase A.C.                                                                                                                                                                                              |
| 90/4                 | State length                                                                                                                                                                                                      |
| 94/1                 | To be specified on order: Lead for No. 91-090 988-91                                                                                                                                                              |
| 94/2                 | To be specified on order: Lead for No. 91-095 829-91                                                                                                                                                              |
| 94/3                 | To be specified on order: Lead for No. 91-090 319-91                                                                                                                                                              |