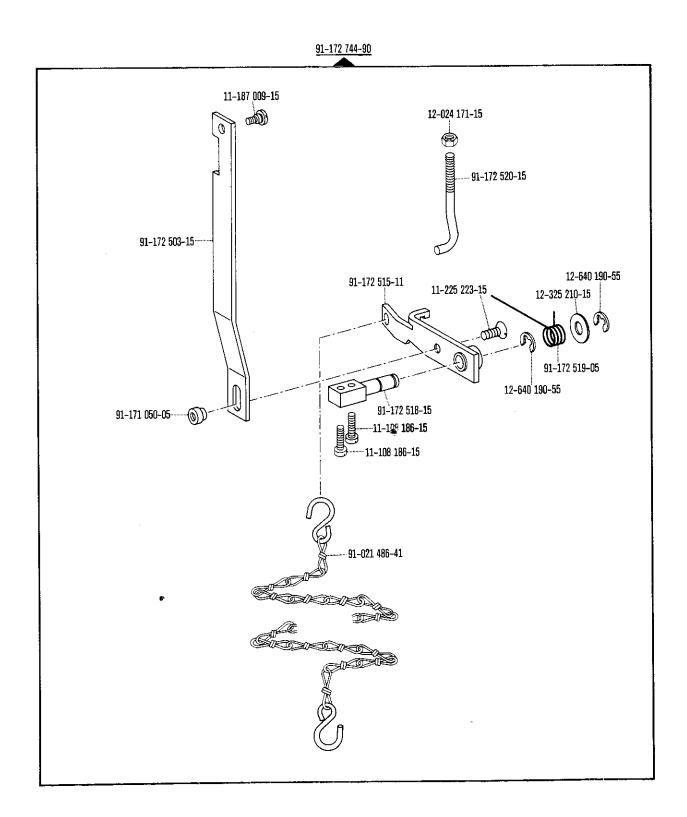

| Part number        |
| Régime moteur<br>en tours/mn   | Fréquence   | Nombre de points<br>max/mn            | Diamètre de la poulie<br>à gorge <sup>1)</sup> en mm   | Numéro de<br>pièce |
| Regimen del<br>motor en r.p.m. | Frecuencia  | Número de puntadas<br>máx. por minuto | Diámetro de la polea<br>para correa en "V" 1)<br>en mm | No. de las piezas  |
| 2800                           | 50 Hz (c/s) | 3500                                  | 80                                                     | 16-437 050-05      |
| 3400                           | 60 Hz (c/s) | 3500                                  | 67                                                     | 16-437 020-05      |

Wirksamer Durchmesser · Effective diameter · Diametre effectif · Diametro efectivo





40













| 9.76 | 1 |  |
|------|---|--|
|      |   |  |

| Na.           | Seite<br>Page<br>Pages<br>Página | No.           | Seite<br>Page<br>Pages<br>Página | No.           | Seite<br>Page<br>Pages<br>Página | No.           | Seite Page<br>Pages<br>Pagina |
|---------------|----------------------------------|---------------|----------------------------------|---------------|----------------------------------|---------------|-------------------------------|
| 11-032 465-15 | 44                               | 11-130 239-15 | 11, 19, 25                       | 11-314 220-15 | 8, 9, 13,                        | 12-024 191-15 | 15, 23, 31                    |
| 11-084 357-15 | 39                               | 11-130 254-15 | 11, 25                           |               | 14, 18, 20,<br>2