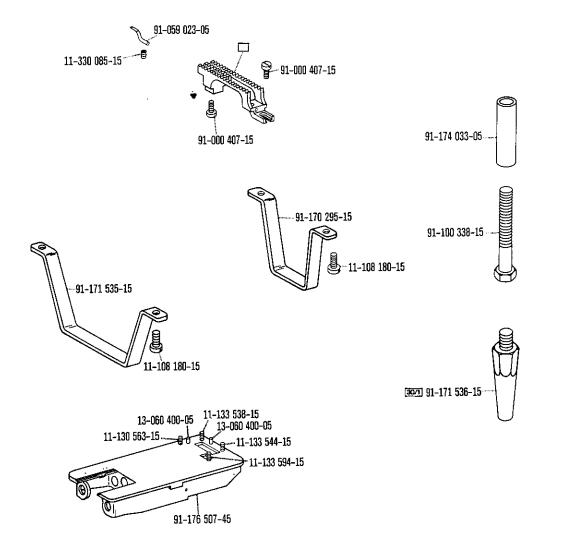

|
| 94/1                 | Indiquese en los pedidos: cable para el № 91-090 988-91                                                                                                                                               |
| 94/2                 | Indiquese en los pedidos: cable para el № 91-095 829-91                                                                                                                                               |
| 94/3                 | Indiquese en los pedidos: cable para el № <u>91-090 319-91</u>                                                                                                                                        |





















Pfaff 5487-811/01-900/75











5









26



























71-63 00-0102

(nur bei Quick-Elektronik-Stop-Motor NDK 880) (only on Quick-Electronic-Stop-motors NDK 880) (uniquement sur moteurs Quick-Stop électronique NDK 880) (Solamente para motores electrónicos Quick-Stop NDK 880)





















37





91-032 802-45 91-097 074-47

Keilriemenscheiben-Tabelle (bei einem Handrad-Durchmesser¹) von 65 mm)
Table of V-belt pulleys (balance wheel diameter¹): 65 mm)
Tableau des poulies à gorge en V (diamètre du volant¹): 65 mm)
Tabla de poleas para correas en "V" (diámetro del volante¹): 65 mm)

13-030 341-05

91-032 802-45

91-032 800-91

| Motordrehzahl<br>U/min         | Frequenz    | Nähgeschwindigkeit max.<br>Stiche/min | Keilriemenscheiben-<br>Durchmesser <sup>1)</su