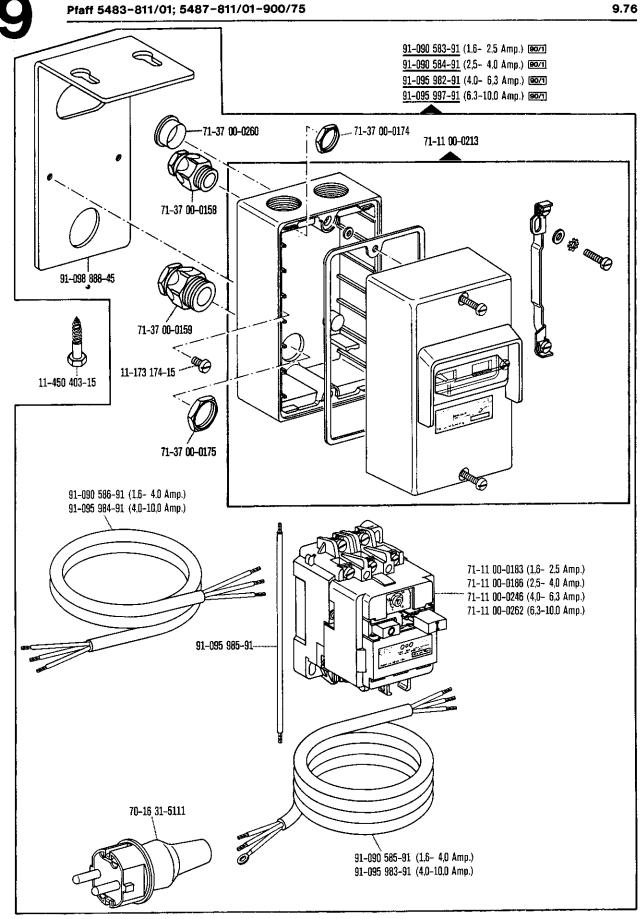

Pfaff 5487-811/01-900/75

5

26

71-63 00-0102

(nur bei Quick-Elektronik-Stop-Motor NDK 880) (only on Quick-Electronic-Stop-motors NDK 880) (uniquement sur moteurs Quick-Stop électronique NDK 880) (Solamente para motores electrónicos Quick-Stop NDK 880)

37

91-032 802-45 91-097 074-47

Keilriemenscheiben-Tabelle (bei einem Handrad-Durchmesser¹) von 65 mm)
Table of V-belt pulleys (balance wheel diameter¹): 65 mm)
Tableau des poulies à gorge en V (diamètre du volant¹): 65 mm)
Tabla de poleas para correas en "V" (diámetro del volante¹): 65 mm)

13-030 341-05

91-032 802-45

91-032 800-91

| Motordrehzahl<br>U/min         | Frequenz    | Nähgeschwindigkeit max.<br>Stiche/min | Keilriemenscheiben-<br>Durchmesser <sup>1)</sup> in mm | Teilenummer        |
|--------------------------------|-------------|---------------------------------------|--------------------------------------------------------|--------------------|
| Motor speed in r.p.m.          | Frequency   | Maximum sewing<br>speed in s.p.m.     | V-belt pulley<br>diameter <sup>n</sup> in mm           | Part number        |
| Régime moteur<br>en tours/mn   | Fréquence   | Nombre de points<br>max/mn            | Diamètre de la poulie<br>à gorge <sup>1)</sup> en mm   | Numéro de<br>pièce |
| Regimen del<br>motor en r.p.m. | Frecuencia  | Número de puntadas<br>máx. por minuto | Diámetro de la polea<br>para correa en "V" 1)<br>en mm | No. de las piezas  |
| 2800                           | 50 Hz (c/s) | 3500                                  | 80                                                     | 16-437 050-05      |
| 3400                           | 60 Hz (c/s) | 3500                                  | 67                                                     | 16-437 020-05      |

Wirksamer Durchmesser · Effective diameter · Diametre effectif · Diametro efectivo

40

| 9.76 | 1 |  |
|------|---|--|
|      |   |  |

| Na.           | Seite<br>Page<br>Pages<br>Página | No.           | Seite<br>Page<br>Pages<br>Página | No.           | Seite<br>Page<br>Pages<br>Página | No.           | Seite Page<br>Pages<br>Pagina |
|---------------|----------------------------------|---------------|----------------------------------|---------------|----------------------------------|---------------|-------------------------------|
| 11-032 465-15 | 44                               | 11-130 239-15 | 11, 19, 25                       | 11-314 220-15 | 8, 9, 13,                        | 12-024 191-15 | 15, 23, 31                    |
| 11-084 357-15 | 39                               | 11-130 254-15 | 11, 25                           |               | 14, 18, 20,<br>26, 27            | 12-024 231-15 | 44                            |
| 11-108 057-15 | 8, 18                            | 11-130 287-15 | 13, 26                           | 11-314 277-15 | 23                               | 12-090 190-15 | 20                            |
| 11-108 060-15 | 25                               | 11-130 299-15 | 40                               | 11-317 217-15 | 13, 26                           | 12-177 106-05 | 40                            |
| 11-108 087-15 | 30                               | 11-130 563-15 | 16, 29                           | 11-317 908-15 | 23                               | 12-305 074-25 | <b>2</b> 5                    |
| 11-108 090-15 | 8, 18, 33                        | 11-133 223-15 | 18                               | 11-317 950-15 | 9, 20, 23                        | 12-305 114-15 | 8, 18                         |
| 11-108 111-15 | 33                               | 11-133 538-15 | 16, 29                           | 11-320 218-15 | 13, 26                           | 12-305 144-15 | 9, 11, 13,                    |
| 11-108 147-15 | 22                               | 11-133 544-15 | 16, 29                           | 11-320 222-15 | 23                               |               | 25, 26, 30<br>31, 41          |
| 11-108 168-15 | 22                               | 11–133 594–15 | 16, 29                           | 11-320 224-15 | 23                               | 12-305 264-15 | 44                            |
| 11-108 171-15 | 8, 18, 23,                       | 11-135 232-15 | 13, 26                           | 11-330 085-15 | 8, 16, 18,<br>19, 30             | 12-315 140-25 | 28                            |
| 11-108 174-15 | 34<br>14, 27, 28,                | 11-173 174-15 | 36, 37                           | 11-330 166-15 | 13, 26                           | 12-325 210-15 | 43                            |
| 11-108 174-35 | 32, 3 <b>3, 40</b><br>9, 20      | 11-174 089-35 | 24                               | 11-330 217-15 | 30                               | 12-335 191-15 | 32                            |
| 11-108 177-15 | 13, 26, 29                       | 11-174 167-15 | 18                               | 11-330 952-15 | 9, 11, 14,<br>20, 22, 25,        | 12-335 901-15 | 19                            |
| 11-108 180-15 | 15, 16, 20,                      | 11-174 170-15 | 18, 20, 24                       | 11-335 902-15 | 27<br>10, 14, 21,                | 12-500 111-45 | 8, 18                         |
| 11-108 186-15 | 22, 29, 30<br>43                 | 11-174 173-15 | 8, 18, 19                        | 11-341 169-15 | 27<br>14, 19, 27                 | 12-500 121-25 | 8, 18                         |
| 11-108 222-15 | 39                               | 11-174 176-15 | 13, 26                           | 11-341 217-15 | 13, 26, 28                       | 12-500 151-45 | 32, 40                        |
| 11-108 225-15 | 9, 12, 13,                       | 11-174 224-15 | 19                               | 11-341 277-15 | 8, 15, 18,                       | 12-500 190-45 | 31                            |
|               | 14, 24, 26,<br>27                | 11-174 232-15 | 39                               | 11-341 901-15 | 28<br>10, 21                     | 12-501 190-45 | 40                            |
| 11-108 228-15 | 22, 23, 25                       | 11-174 359-15 | 29                               | 11-341 902-15 | 10, 14, 15,                      | 12-517 320-45 | 15, 28                        |
| 11-108 234-15 | 23, 28, 31                       | 11-178 172-15 | 13, 26                           | 11-450 403-15 | 21, 27, 28<br>36, 37             | 12-518 210-45 | 8, 18                         |
| 11-108 237-15 | 8, 18                            | 11-186 079-15 | 31                               | 11-460 118-15 | 39                               | 12-610 170-45 | 19, 20, 3                     |
| 11-108 240-15 | 31                               | 11-186 934-15 | 25                               | 11-460 157-15 | 35                               | 12-610 210-45 | 24                            |
| 11-108 258-15 | 39                               | 11-187 009-15 | 23, 43                           | 11-460 250-15 | 35                               | 12-610 230-45 | 11, 25                        |
| 11-108 288-15 | 23                               | 11-205 174-25 | 16, 30                           | 11-460 304-15 | 41                               | 12-640 150-55 | 9, 20, 31                     |
| 11-108 294-15 | 31                               | 11-210 186-15 | 24                               | 11-460 406-15 | 32                               | 12-640 170-55 | 13, 14, 2<br>27, 31           |
| 11-108 303-15 | 20                               | 11-210 287-15 | 10, 21                           | 11-470 373-15 | 39                               | 12-640 190-55 | 22, 43                        |
| 11-130 173-15 | 26                               | 11-225 172-15 | 18                               | 12-005 154-15 | 34                               | 12-640 200-55 | 19                            |
| 11-130 176-15 | 19                               | 11-225 223-15 | 43                               | 12-005 175-15 | 13, 26                           | 12-640 210-55 | 11, 25                        |
| 11-130 179-15 | 13, 26                           | 11-225 232-15 | 9, 20                            | 12-005 195-15 | 41                               | 12-640 220-55 | 23                            |
| 11-130 191-15 | 32                               | 11-250 165-35 | 23                               | 12-024 111-15 | 25                               | 12-710 904-12 | 23                            |
| 11-130 224-15 | 11, 19, 25,<br>28, 31, 41        | 11-305 299-15 | 12, 24                           | 12-024 151-15 | 30                               | 13-030 245-05 | 22                            |
| 11-130 227-15 | 15, 19                           | 11-305 305-15 | 23                               | 12-024 171-15 | 23, 30, 31,                      | 13-030 310-05 | 12, 24                        |
|               | 13, 26, 30                       | 11-314 166-15 | 20, 22                           | 12-024 172-15 | 43<br>23, 30                     | 13-030 341-05 | 38                            |