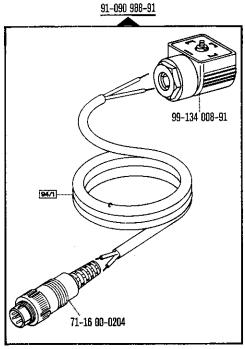

| 00-000 000-00        | Hauptgruppenteil, bestehend aus: Gruppenteilen oder<br>Gruppenteilen und Einzelteilen oder<br>Gruppenteilen, Einzelteilen und Einzelteilen mit<br>Ergänzung.<br>(Siehe Einrahmungen auf den Bildseiten) |
|----------------------|---------------------------------------------------------------------------------------------------------------------------------------------------------------------------------------------------------|
| <u>00-000 000-60</u> | Gruppenteil, bestehend aus: Einzelteilen oder<br>Einzelteilen und Einzelteilen mit Ergänzung.<br>(Siehe Einrahmungen auf den Bildseiten)                                                                |
| 00-000 000-00        | Einzelteil mit Ergänzung (siehe Einrahmungen auf den Bildseiten)<br>z.B. Stellring mit Schrauben, Nadelstange mit Befestigungsschraube zur Nadel, usw.                                                  |
| 00-000 000-00        | Einzelteil                                                                                                                                                                                              |
|                      | Unterklassenabhängig, Teilenummer siehe separate Unterklassen-Ausstattung                                                                                                                               |
| 2                    | Markierung (Punkte, Striche oder Zahl) bei Bestellung angeben                                                                                                                                           |
| 3                    | Geklebt                                                                                                                                                                                                 |
| 4                    | Ausführungsart bei Bestellung angeben                                                                                                                                                                   |
| 6                    | Nadelstärke und Spitzenform bei Bestellung angeben                                                                                                                                                      |
| 22                   | Zubehör                                                                                                                                                                                                 |
| 27/2                 | Eingeklammerte Zahl = Stärke in mm                                                                                                                                                                      |
| 30                   | Frühere Ausführung, im Ersatzfall wieder bestellen                                                                                                                                                      |
| 30/1                 | Frühere Ausführung, ersetzt durch Nr. 91-100 338-15; 91-174 033-05                                                                                                                                      |
| 31                   | Einzeln nicht austauschbar, im Ersatzfall vollständiges Aggregat (eingerahmte Teile)<br>bestellen, oder zur Reparatur einsenden                                                                         |
| 32                   | Beim Einbau dieses Teils wird für die Paßgenauigkeit zum Anschlußteil keine Garantie übernommen; zweckmäßig vollständiges Aggregat bestellen                                                            |
| 40/1                 | Füllen mit Mobilöl-Tanrex-52, Bestellnummer 280-1-120 144                                                                                                                                               |
| 40/2                 | Tränken mit Mobilöl-Tanrex-52, Bestellnummer 280-1-120 144                                                                                                                                              |
| 40/3                 | Fetten mit Shell-Alvania 3, Bestellnummer 280-1-120 247                                                                                                                                                 |
| 40/4                 | Fetten mit Shell-Retinax G, Bestellnummer 280-1-120 243                                                                                                                                                 |
| 90/1                 | Für Wechselstrom                                                                                                                                                                                        |
| 90/2                 | Für Drehstrom                                                                                                                                                                                           |
| 90/4                 | Länge angeben                                                                                                                                                                                           |
| 94/1                 | Bei Bestellung angeben: Kabel zu Nr. <u>91-090 988-91</u>                                                                                                                                               |
| 94/2                 | Bei Bestellung angeben: Kabel zu Nr. 91-095 829-91                                                                                                                                                      |
| 94/3                 | Bei Bestellung angeben: Kabel zu Nr. <u>91-090 319-91</u>                                                                                                                                               |

| 00-000 000-90        | Assembly, consisting of: sub-assemblies or sub-assemblies and component parts or sub-assemblies, component parts and component plus complementary parts.  (See the framed-in sections on the illustration pages). |
|----------------------|-------------------------------------------------------------------------------------------------------------------------------------------------------------------------------------------------------------------|
| <u>00-000 000-00</u> | Sub-assembly, consisting of: component parts or component parts and component plus complementary parts (See the framed-in sections on the illustration pages).                                                    |
| 00-000 000-00        | Component part with complementary parts (see the framed-in sections on the illustration pages). e.g. collar with screws, needle bar with needle set screw, etc.                                                   |
| 00-000 000-00        | Component part                                                                                                                                                                                                    |
|                      | Subclass-dependent, for part number see subclass listing                                                                                                                                                          |
| 2                    | Marking (dots, strokes or numbers) to be stated on order                                                                                                                                                          |
| 3                    | Part cemented                                                                                                                                                                                                     |
| 4                    | Model to be stated on order                                                                                                                                                                                       |
| 6                    | Needle size and style of point to be stated on order                                                                                                                                                              |
| 22                   | Included in accessories                                                                                                                                                                                           |
| 27/2                 | Number in parentheses = thickness in mm                                                                                                                                                                           |
| 30                   | Earlier version, to be re-ordered for replacement purposes                                                                                                                                                        |
| 30/1                 | Earlier version, replaced by Nos. 91-100 338-15 and 91-174 033-05                                                                                                                                                 |
| 31                   | Cannot be exchanged singly; if defective, order complete assembly (boxed-in parts) or return same for repair.                                                                                                     |
| 32                   | For the fitting of this part no guarantee is accepted for accuracy of tolerance with the corresponding part. It is advisable to order a complete assembly.                                                        |
| 40/1                 | Top up with Mobiloil Tanrex 52, Ordering No. 280-1-120 144                                                                                                                                                        |
| 40/2                 | Soak with Mobiloil Tanrex 52, Ordering No. 280-1-120 144                                                                                                                                                          |
| 40/3                 | Grease with Shell-Alvania 3, Ordering No. 280-1-120 247                                                                                                                                                           |
| 40/4                 | Grease with Shell Retinax G, Ordering No. 280-1-120 243                                                                                                                                                           |
| 90/1                 | For single-phase A.C.                                                                                                                                                                                             |
| 90/2                 | For three-phase A.C.                                                                                                                                                                                              |
| 90/4                 | State length                                                                                                                                                                                                      |
| 94/1                 | To be specified on order: Lead for No. 91-090 988-91                                                                                                                                                              |
| 94/2                 | To be specified on order: Lead for No. 91-095 829-91                                                                                                                                                              |
| 94/3                 | To be specified on order: Lead for No. 91-090 319-91                                                                                                                                                              |