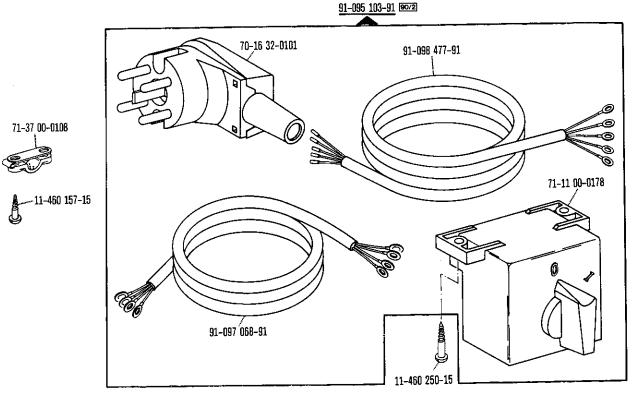

|
| 94/2                 | Indiquese en los pedidos: cable para el № 91-095 829-91                                                                                                                                               |
| 94/3                 | Indiquese en los pedidos: cable para el № <u>91-090 319-91</u>                                                                                                                                        |





















Pfaff 5487-811/01-900/75











5









26



























71-63 00-0102

(nur bei Quick-Elektronik-Stop-Motor NDK 880) (only on Quick-Electronic-Stop-motors NDK 880) (uniquement sur moteurs Quick-Stop électronique NDK 880) (Solamente para motores electrónicos Quick-Stop NDK 880)





















37





91-032 802-45 91-097 074-47

Keilriemenscheiben-Tabelle (bei einem Handrad-Durchmesser¹) von 65 mm)
Table of V-belt pulleys (balance wheel diameter¹): 65 mm)
Tableau des poulies à gorge en V (diamètre du volant¹): 65 mm)
Tabla de poleas para correas en "V" (diámetro del volante¹): 65 mm)

13-030 341-05

91-032 802-45

91-032 800-91

| Motordrehzahl<br>U/min         | Frequenz    | Nähgeschwindigkeit max.<br>Stiche/min | Keilriemenscheiben-<br>Durchmesser <sup>1)</sup> in mm | Teilenummer        |
|--------------------------------|-------------|---------------------------------------|--------------------------------------------------------|--------------------|
| Motor speed in r.p.m.          | Frequency   | Maximum sewing<br>speed in s.p.m.     | V-belt pulley<br>diameter