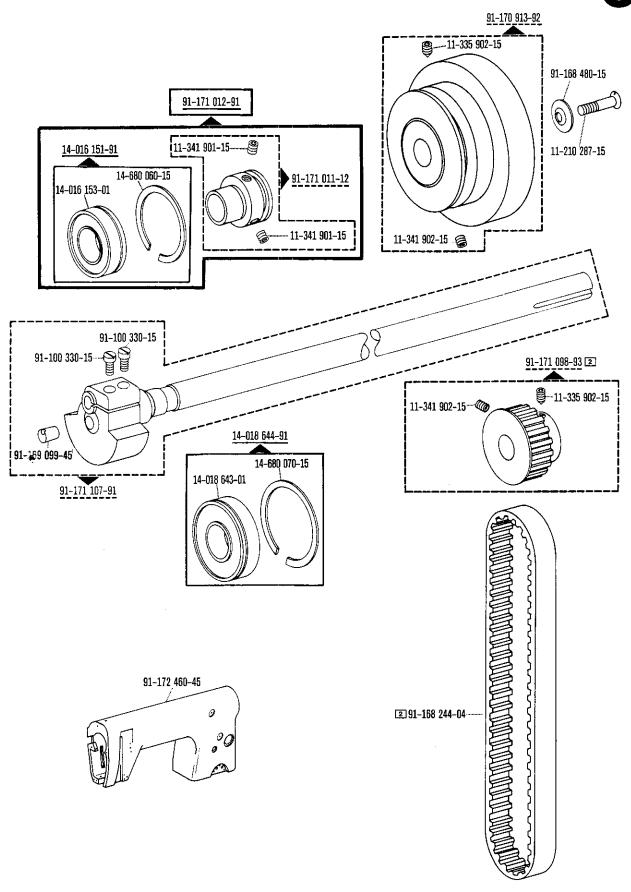

| 00-000 000-00        | Hauptgruppenteil, bestehend aus: Gruppenteilen oder<br>Gruppenteilen und Einzelteilen oder<br>Gruppenteilen, Einzelteilen und Einzelteilen mit<br>Ergänzung.<br>(Siehe Einrahmungen auf den Bildseiten) |
|----------------------|---------------------------------------------------------------------------------------------------------------------------------------------------------------------------------------------------------|
| <u>00-000 000-60</u> | Gruppenteil, bestehend aus: Einzelteilen oder<br>Einzelteilen und Einzelteilen mit Ergänzung.<br>(Siehe Einrahmungen auf den Bildseiten)                                                                |
| 00-000 000-00        | Einzelteil mit Ergänzung (siehe Einrahmungen auf den Bildseiten)<br>z.B. Stellring mit Schrauben, Nadelstange mit Befestigungsschraube zur Nadel, usw.                                                  |
| 00-000 000-00        | Einzelteil                                                                                                                                                                                              |
|                      | Unterklassenabhängig, Teilenummer siehe separate Unterklassen-Ausstattung                                                                                                                               |
| 2                    | Markierung (Punkte, Striche oder Zahl) bei Bestellung angeben                                                                                                                                           |
| 3                    | Geklebt                                                                                                                                                                                                 |
| 4                    | Ausführungsart bei Bestellung angeben                                                                                                                                                                   |
| 6                    | Nadelstärke und Spitzenform bei Bestellung angeben                                                                                                                                                      |
| 22                   | Zubehör                                                                                                                                                                                                 |
| 27/2                 | Eingeklammerte Zahl = Stärke in mm                                                                                                                                                                      |
| 30                   | Frühere Ausführung, im Ersatzfall wieder bestellen                                                                                                                                                      |
| 30/1                 | Frühere Ausführung, ersetzt durch Nr. 91-100 338-15; 91-174 033-05                                                                                                                                      |
| 31                   | Einzeln nicht austauschbar, im Ersatzfall vollständiges Aggregat (eingerahmte Teile)<br>bestellen, oder zur Reparatur einsenden                                                                         |
| 32                   | Beim Einbau dieses Teils wird für die Paßgenauigkeit zum Anschlußteil keine Garantie übernommen; zweckmäßig vollständiges Aggregat bestellen                                                            |
| 40/1                 | Füllen mit Mobilöl-Tanrex-52, Bestellnummer 280-1-120 144                                                                                                                                               |
| 40/2                 | Tränken mit Mobilöl-Tanrex-52, Bestellnummer 280-1-120 144                                                                                                                                              |
| 40/3                 | Fetten mit Shell-Alvania 3, Bestellnummer 280-1-120 247                                                                                                                                                 |
| 40/4                 | Fetten mit Shell-Retinax G, Bestellnummer 280-1-120 243                                                                                                                                                 |
| 90/1                 | Für Wechselstrom                                                                                                                                                                                        |
| 90/2                 | Für Drehstrom                                                                                                                                                                                           |
| 90/4                 | Länge angeben                                                                                                                                                                                           |
| 94/1                 | Bei Bestellung angeben: Kabel zu Nr. <u>91-090 988-91</u>                                                                                                                                               |
| 94/2                 | Bei Bestellung angeben: Kabel zu Nr. 91-095 829-91                                                                                                                                                      |
| 94/3                 | Bei Bestellung angeben: Kabel zu Nr. <u>91-090 319-91</u>                                                                                                                                               |

| 00-000 000-90        | Assembly, consisting of: sub-assemblies or sub-assemblies and component parts or sub-assemblies, component parts and component plus complementary parts.  (See the framed-in sections on the illustration pages). |
|----------------------|-------------------------------------------------------------------------------------------------------------------------------------------------------------------------------------------------------------------|
| <u>00-000 000-00</u> | Sub-assembly, consisting of: component parts or component parts and component plus complementary parts (See the framed-in sections on the illustration pages).                                                    |
| 00-000 000-00        | Component part with complementary parts (see the framed-in sections on the illustration pages). e.g. collar with screws, needle bar with needle set screw, etc.                                                   |
| 00-000 000-00        | Component part                                                                                                                                                                                                    |
|                      | Subclass-dependent, for part number see subclass listing                                                                                                                                                          |
| 2                    | Marking (dots, strokes or numbers) to be stated on order                                                                                                                                                          |
| 3                    | Part cemented                                                                                                                                                                                                     |
| 4                    | Model to be stated on order                                                                                                                                                                                       |
| 6                    | Needle size and style of point to be stated on order                                                                                                                                                              |
| 22                   | Included in accessories                                                                                                                                                                                           |
| 27/2                 | Number in parentheses = thickness in mm                                                                                                                                                                           |
| 30                   | Earlier version, to be re-ordered for replacement purposes                                                                                                                                                        |
| 30/1                 | Earlier version, replaced by Nos. 91-100 338-15 and 91-174 033-05                                                                                                                                                 |
| 31                   | Cannot be exchanged singly; if defective, order complete assembly (boxed-in parts) or return same for repair.                                                                                                     |
| 32                   | For the fitting of this part no guarantee is accepted for accuracy of tolerance with the corresponding part. It is advisable to order a complete assembly.                                                        |
| 40/1                 | Top up with Mobiloil Tanrex 52, Ordering No. 280-1-120 144                                                                                                                                                        |
| 40/2                 | Soak with Mobiloil Tanrex 52, Ordering No. 280-1-120 144                                                                                                                                                          |
| 40/3                 | Grease with Shell-Alvania 3, Ordering No. 280-1-120 247                                                                                                                                                           |
| 40/4                 | Grease with Shell Retinax G, Ordering No. 280-1-120 243                                                                                                                                                           |
| 90/1                 | For single-phase A.C.                                                                                                                                                                                             |
| 90/2                 | For three-phase A.C.                                                                                                                                                                                              |
| 90/4                 | State length                                                                                                                                                                                                      |
| 94/1                 | To be specified on order: Lead for No. 91-090 988-91                                                                                                                                                              |
| 94/2                 | To be specified on order: Lead for No. 91-095 829-91                                                                                                                                                              |
| 94/3                 | To be specified on order: Lead for No. 91-090 319-91                                                                                                                                                              |