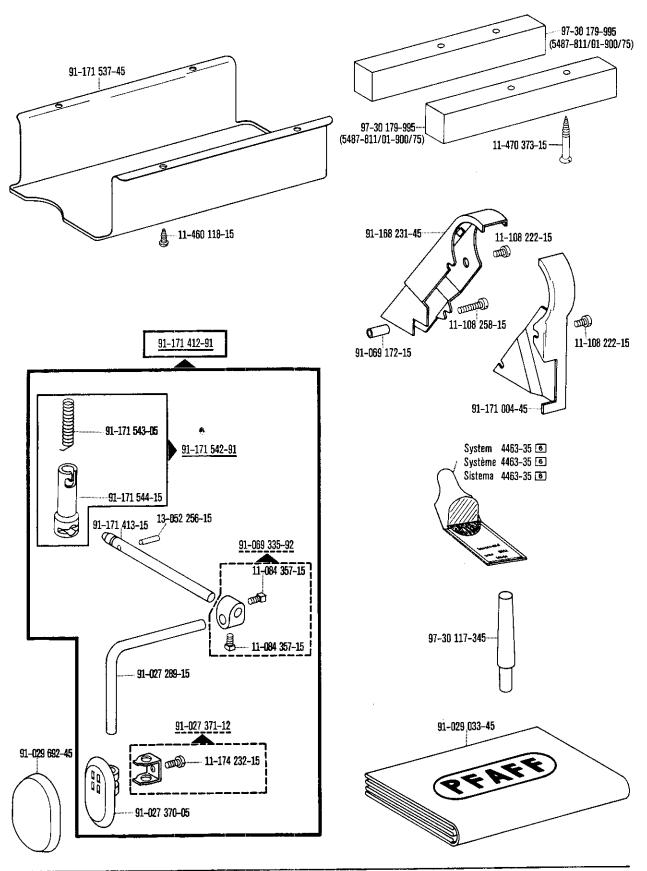

n</sup> in mm           | Part number        |
| Régime moteur<br>en tours/mn   | Fréquence   | Nombre de points<br>max/mn            | Diamètre de la poulie<br>à gorge <sup>1)</sup> en mm   | Numéro de<br>pièce |
| Regimen del<br>motor en r.p.m. | Frecuencia  | Número de puntadas<br>máx. por minuto | Diámetro de la polea<br>para correa en "V" 1)<br>en mm | No. de las piezas  |
| 2800                           | 50 Hz (c/s) | 3500                                  | 80                                                     | 16-437 050-05      |
| 3400                           | 60 Hz (c/s) | 3500                                  | 67                                                     | 16-437 020-05      |

Wirksamer Durchmesser · Effective diameter · Diametre effectif · Diametro efectivo





40













| 9.76 | 1 |  |
|------|---|--|
|      |   |  |

| Na.           | Seite<br>Page<br>Pages<br>Página | No.           | Seite<br>Page<br>Pages<br>Página | No.           | Seite<br>Page<br>Pages<br>Página | No.           | Seite Page<br>Pages<br>Pagina |
|---------------|----------------------------------|---------------|----------------------------------|---------------|----------------------------------|---------------|-------------------------------|
| 11-032 465-15 | 44                               | 11-130 239-15 | 11, 19, 25                       | 11-314 220-15 | 8, 9, 13,                        | 12-024 191-15 | 15, 23, 31                    |
| 11-084 357-15 | 39                               | 11-130 254-15 | 11, 25                           |               | 14