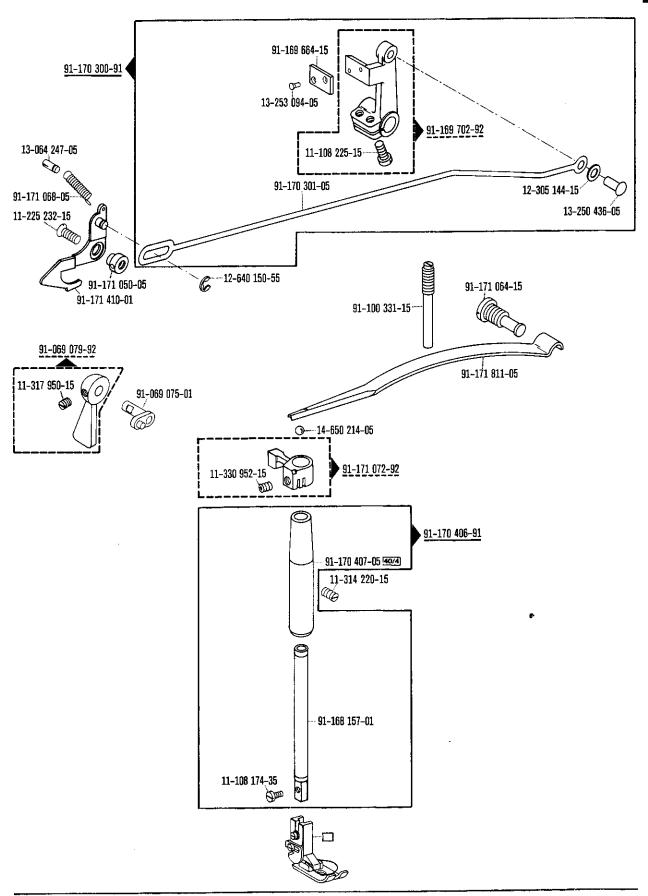

## Bestandteileliste

List of spare parts
Liste de pièces détachées
Lista de piezas de repuesto

Die Inhaltsübersicht auf Seite 3 gibt einen Überblick über die Aufgliederung der Liste. Die Teile sind so abgebildet, wie sie in der Maschine funktionsmäßig zusammengehören. Die Einrahmungen auf den Bildseiten zeigen, aus welchen Einzelteilen sich die Gruppenteile zusammensetzen.

The framed-in sections on the illustration pages show the individual parts comprising a group.

All points which have to be observed when ordering parts (Section 0) are compiled on an explanatory sheet. The date of preparation of the individual pages is indicated in the upper right-hand corner. Please note the new date on revised sheets.