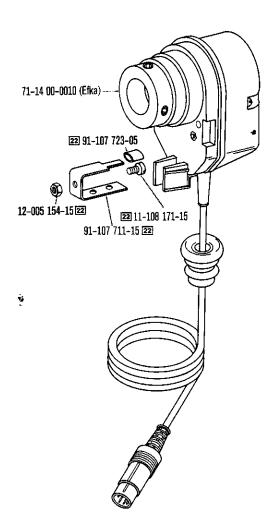

|
| 94/2                 | Indiquese en los pedidos: cable para el № 91-095 829-91                                                                                                                                               |
| 94/3                 | Indiquese en los pedidos: cable para el № <u>91-090 319-91</u>                                                                                                                                        |





















Pfaff 5487-811/01-900/75











5









26



























71-63 00-0102

(nur bei Quick-Elektronik-Stop-Motor NDK 880) (only on Quick-Electronic-Stop-motors NDK 880) (uniquement sur moteurs Quick-Stop électronique NDK 880) (Solamente para motores electrónicos Quick-Stop NDK 880)





















37





91-032 802-45 91-097 074-47

Keilriemenscheiben-Tabelle (bei einem Handrad-Durchmesser¹) von 65 mm)
Table of V-belt pulleys (balance wheel diameter¹): 65 mm)
Tableau des poulies à gorge en V (diamètre du volant¹): 65 mm)
Tabla de poleas para correas en "V" (diámetro del volante¹): 65 mm)

13-030 341-05

91-032 802-45

91-032 800-91

| Motordrehzahl<br>U/min         | Frequenz    | Nähgeschwindigkeit max.<br>Stiche/min | Keilriemenscheiben-<br>Durchmesser <sup>1)</sup> in mm | Teilenummer        |
|--------------------------------|-------------|---------------------------------------|--------------------------------------------------------|--------------------|
| Motor speed in r.p.m.          | Frequency   | Maximum sewing<br>speed in s.p.m.     | V-belt pulley<br>dia