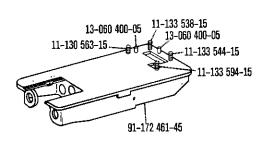

## Bestandteileliste

List of spare parts
Liste de pièces détachées
Lista de piezas de repuesto

Die Inhaltsübersicht auf Seite 3 gibt einen Überblick über die Aufgliederung der Liste. Die Teile sind so abgebildet, wie sie in der Maschine funktionsmäßig zusammengehören. Die Einrahmungen auf den Bildseiten zeigen, aus welchen Einzelteilen sich die Gruppenteile zusammensetzen.

The framed-in sections on the illustration pages show the individual parts comprising a group.

All points which have to be observed when ordering parts (Section 0) are compiled on an explanatory sheet. The date of preparation of the individual pages is indicated in the upper right-hand corner. Please note the new date on revised sheets.