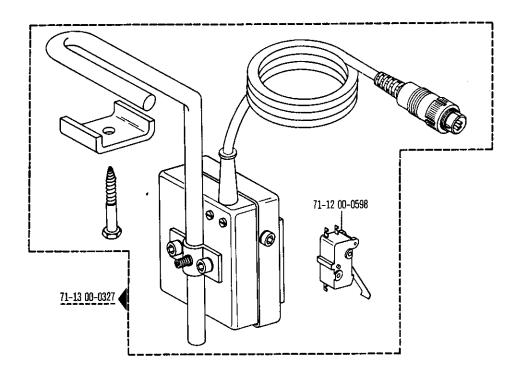

Pfaff 5487-811/01-900/75

5

26

71-63 00-0102

(nur bei Quick-Elektronik-Stop-Motor NDK 880) (only on Quick-Electronic-Stop-motors NDK 880) (uniquement sur moteurs Quick-Stop électronique NDK 880) (Solamente para motores electrónicos Quick-Stop NDK 880)