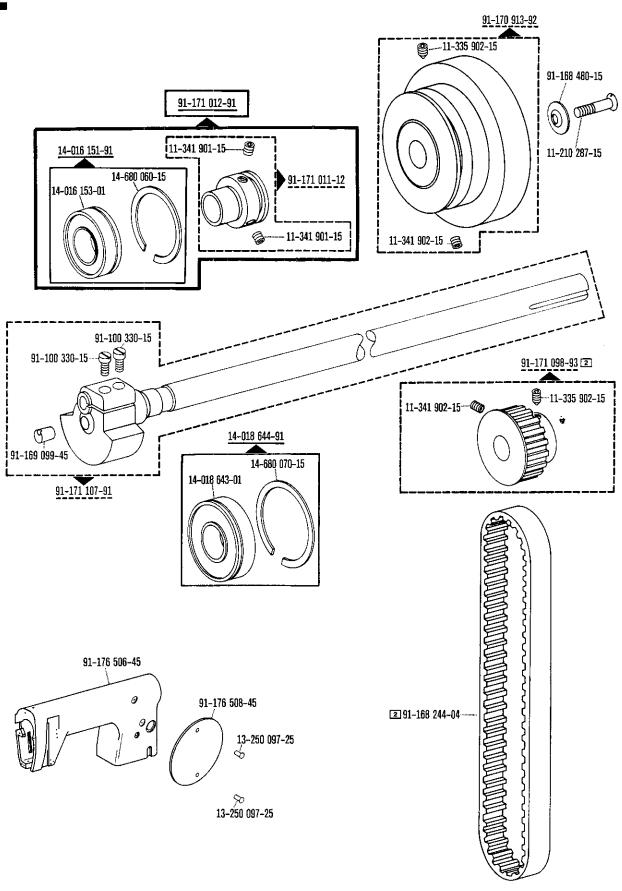

## Bestandteileliste

List of spare parts
Liste de pièces détachées
Lista de piezas de repuesto

Die Inhaltsübersicht auf Seite 3 gibt einen Überblick über die Aufgliederung der Liste. Die Teile sind so abgebildet, wie sie in der Maschine funktionsmäßig zusammengehören. Die Einrahmungen auf den Bildseiten zeigen, aus welchen Einzelteilen sich die Gruppenteile zusammensetzen.

The framed-in sections on the illustration pages show the individual parts comprising a group.

All points which have to be observed when ordering parts (Section 0) are compiled on an explanatory sheet. The date of preparation of the individual pages is indicated in the upper right-hand corner. Please note the new date on revised sheets.