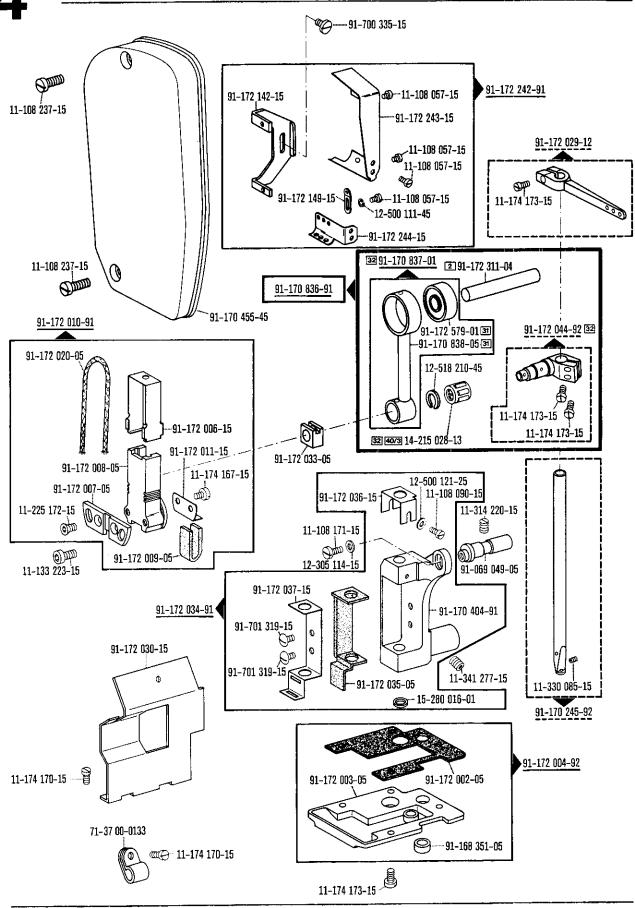

|
| 94/1                 | Indiquese en los pedidos: cable para el № 91-090 988-91                                                                                                                                               |
| 94/2                 | Indiquese en los pedidos: cable para el № 91-095 829-91                                                                                                                                               |
| 94/3                 | Indiquese en los pedidos: cable para el № <u>91-090 319-91</u>                                                                                                                                        |





















Pfaff 5487-811/01-900/75











5









26



























71-63 00-0102

(nur bei Quick-Elektronik-Stop-Motor NDK 880) (only on Quick-Electronic-Stop-motors NDK 880) (uniquement sur moteurs Quick-Stop électronique NDK 880) (Solamente para motores electrónicos Quick-Stop NDK 880)





















37





91-032 802-45 91-097 074-47

Keilriemenscheiben-Tabelle (bei einem Handrad-Durchmesser¹) von 65 mm)
Table of V-belt pulleys (balance wheel diameter¹): 65 mm)
Tableau des poulies à gorge en V (diamètre du volant¹): 65 mm)
Tabla de poleas para correas en "V" (diámetro del volante¹): 65 mm)

13-030 341-05

91-032 802-45

91-032 800-91

| Motordrehzahl<br>U/min         | Frequenz    | Nähgeschwindigkeit max.<br>Stiche/min | Keilriemenscheiben-<br>Durchmesser <sup>1)</sup> in mm | Teilenummer