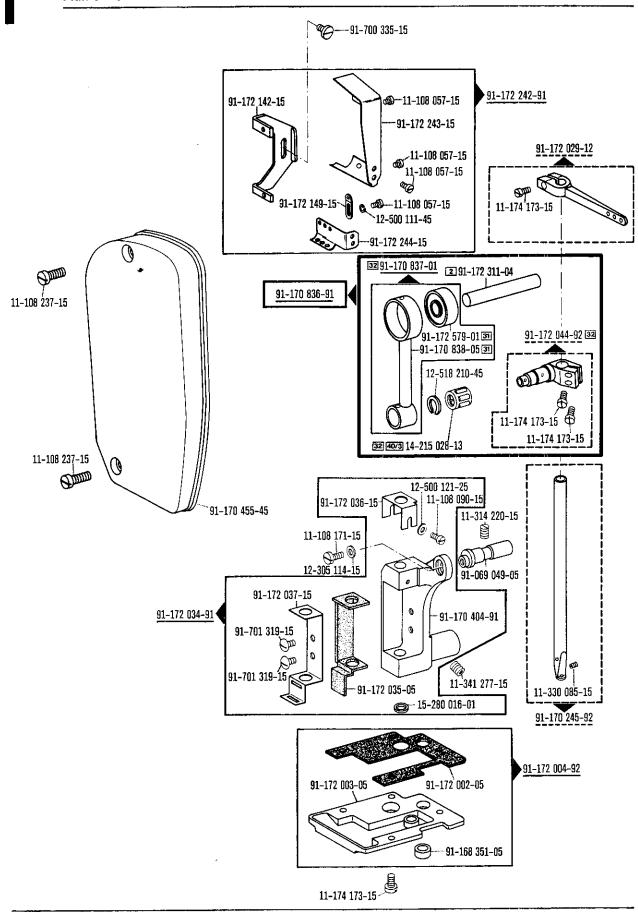

## Bestandteileliste

List of spare parts
Liste de pièces détachées
Lista de piezas de repuesto

Die Inhaltsübersicht auf Seite 3 gibt einen Überblick über die Aufgliederung der Liste. Die Teile sind so abgebildet, wie sie in der Maschine funktionsmäßig zusammengehören. Die Einrahmungen auf den Bildseiten zeigen, aus welchen Einzelteilen sich die Gruppenteile zusammensetzen.

The framed-in sections on the illustration pages show the individual parts comprising a group.

All points which have to be observed when ordering parts (Section 0) are compiled on an explanatory sheet. The date of preparation of the individual pages is indicated in the upper right-hand corner. Please note the new date on revised sheets.