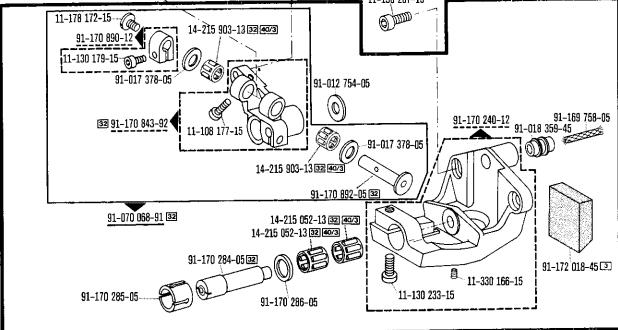

| 00-000 000-00        | Hauptgruppenteil, bestehend aus: Gruppenteilen oder<br>Gruppenteilen und Einzelteilen oder<br>Gruppenteilen, Einzelteilen und Einzelteilen mit<br>Ergänzung.<br>(Siehe Einrahmungen auf den Bildseiten) |
|----------------------|---------------------------------------------------------------------------------------------------------------------------------------------------------------------------------------------------------|
| <u>00-000 000-60</u> | Gruppenteil, bestehend aus: Einzelteilen oder<br>Einzelteilen und Einzelteilen mit Ergänzung.<br>(Siehe Einrahmungen auf den Bildseiten)                                                                |
| 00-000 000-00        | Einzelteil mit Ergänzung (siehe Einrahmungen auf den Bildseiten)<br>z.B. Stellring mit Schrauben, Nadelstange mit Befestigungsschraube zur Nadel, usw.                                                  |
| 00-000 000-00        | Einzelteil                                                                                                                                                                                              |
|                      | Unterklassenabhängig, Teilenummer siehe separate Unterklassen-Ausstattung                                                                                                                               |
| 2                    | Markierung (Punkte, Striche oder Zahl) bei Bestellung angeben                                                                                                                                           |
| 3                    | Geklebt                                                                                                                                                                                                 |
| 4                    | Ausführungsart bei Bestellung angeben                                                                                                                                                                   |
| 6                    | Nadelstärke und Spitzenform bei Bestellung angeben                                                                                                                                                      |
| 22                   | Zubehör                                                                                                                                                                                                 |
| 27/2                 | Eingeklammerte Zahl = Stärke in mm                                                                                                                                                                      |
| 30                   | Frühere Ausführung, im Ersatzfall wieder bestellen                                                                                                                                                      |
| 30/1                 | Frühere Ausführung, ersetzt durch Nr. 91-100 338-15; 91-174 033-05                                                                                                                                      |
| 31                   | Einzeln nicht austauschbar, im Ersatzfall vollständiges Aggregat (eingerahmte Teile)<br>bestellen, oder zur Reparatur einsenden                                                                         |
| 32                   | Beim Einbau dieses Teils wird für die Paßgenauigkeit zum Anschlußteil keine Garantie übernommen; zweckmäßig vollständiges Aggregat bestellen                                                            |
| 40/1                 | Füllen mit Mobilöl-Tanrex-52, Bestellnummer 280-1-120 144                                                                                                                                               |
| 40/2                 | Tränken mit Mobilöl-Tanrex-52, Bestellnummer 280-1-120 144                                                                                                                                              |
| 40/3                 | Fetten mit Shell-Alvania 3, Bestellnummer 280-1-120 247                                                                                                                                                 |
| 40/4                 | Fetten mit Shell-Retinax G, Bestellnummer 280-1-120 243                                                                                                                                                 |
| 90/1                 | Für Wechselstrom                                                                                                                                                                                        |
| 90/2                 | Für Drehstrom                                                                                                                                                                                           |
| 90/4                 | Länge angeben                                                                                                                                                                                           |
| 94/1                 | Bei Bestellung angeben: Kabel zu Nr. <u>91-090 988-91</u>                                                                                                                                               |
| 94/2                 | Bei Bestellung angeben: Kabel zu Nr. 91-095 829-91                                                                                                                                                      |
| 94/3                 | Bei Bestellung angeben: Kabel zu Nr. <u>91-090 319-91</u>                                                                                                                                               |

| 00-000 000-90        | Assembly, consisting of: sub-assemblies or sub-assemblies and component parts or sub-assemblies, component parts and component plus complementary parts.  (See the framed-in sections on the illustration pages). |
|----------------------|-------------------------------------------------------------------------------------------------------------------------------------------------------------------------------------------------------------------|
| <u>00-000 000-00</u> | Sub-assembly, consisting of: component parts or component parts and component plus complementary parts (See the framed-in sections on the illustration pages).                                                    |
| 00-000 000-00        | Component part with complementary parts (see the framed-in sections on the illustration pages). e.g. collar with screws, needle bar with needle set screw, etc.                                                   |
| 00-000 000-00        | Component part                                                                                                                                                                                                    |
|                      | Subclass-dependent, for part number see subclass listing                                                                                                                                                          |
| 2                    | Marking (dots, strokes or numbers) to be stated on order                                                                                                                                                          |
| 3                    | Part cemented                                                                                                                                                                                                     |
| 4                    | Model to be stated on order                                                                                                                                                                                       |
| 6                    | Needle size and style of point to be stated on order                                                                                                                                                              |
| 22                   | Included in accessories                                                                                                                                                                                           |
| 27/2                 | Number in parentheses = thickness in mm                                                                                                                                                                           |
| 30                   | Earlier version, to be re-ordered for replacement purposes                                                                                                                                                        |
| 30/1                 | Earlier version, replaced by Nos. 91-100 338-15 and 91-174 033-05                                                                                                                                                 |
| 31                   | Cannot be exchanged singly; if defective, order complete assembly (boxed-in parts) or return same for repair.                                                                                                     |
| 32                   | For the fitting of this part no guarantee is accepted for accuracy of tolerance with the corresponding part. It is advisable to order a complete assembly.                                                        |
| 40/1                 | Top up with Mobiloil Tanrex 52, Ordering No. 280-1-120 144                                                                                                                                                        |
| 40/2                 | Soak with Mobiloil Tanrex 52, Ordering No. 280-1-120 144                                                                                                                                                          |
| 40/3                 | Grease with Shell-Alvania 3, Ordering No. 280-1-120 247                                                                                                                                                           |
| 40/4                 | Grease with Shell Retinax G, Ordering No. 280-1-120 243                                                                                                                                                           |
| 90/1                 | For single-phase A.C.                                                                                                                                                                                             |
| 90/2                 | For three-phase A.C.                                                                                                                                                                                              |
| 90/4                 | State length                                                                                                                                                                                                      |
| 94/1                 | To be specified on order: Lead for No. 91-090 988-91                                                                                                                                                              |
| 94/2                 | To be specified on order: Lead for No. 91-095 829-91                                                                                                                                                              |
| 94/3                 | To be specified on order: Lead for No. 91-090 319-91                                                                                                                                                              |