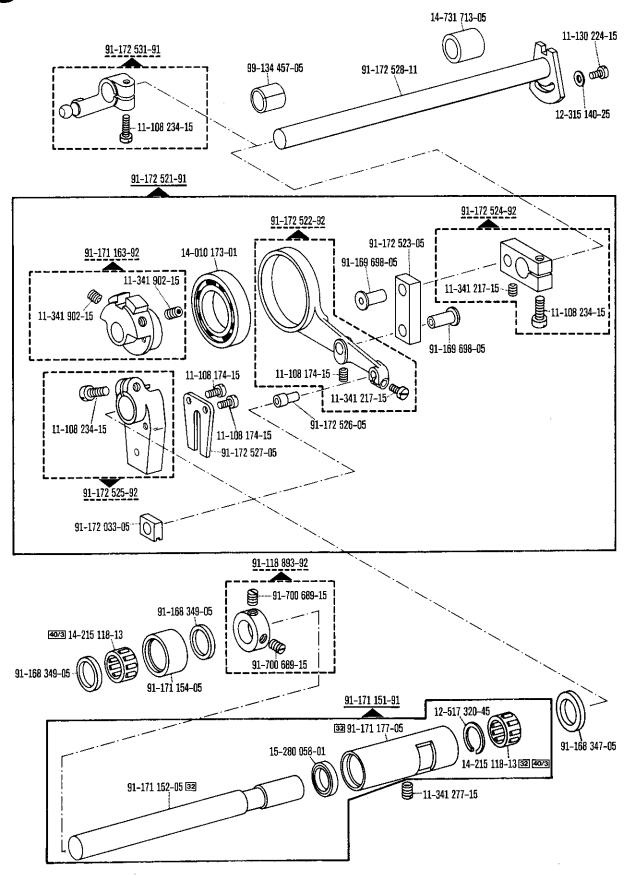

## Bestandteileliste

List of spare parts
Liste de pièces détachées
Lista de piezas de repuesto

Die Inhaltsübersicht auf Seite 3 gibt einen Überblick über die Aufgliederung der Liste. Die Teile sind so abgebildet, wie sie in der Maschine funktionsmäßig zusammengehören. Die Einrahmungen auf den Bildseiten zeigen, aus welchen Einzelteilen sich die Gruppenteile zusammensetzen.

The framed-in sections on the illustration pages show the individual parts comprising a group.

All points which have to be observed when ordering parts (Section 0) are compiled on an explanatory sheet. The date of preparation of the individual pages is indicated in the upper right-hand corner. Please note the new date on revised sheets.