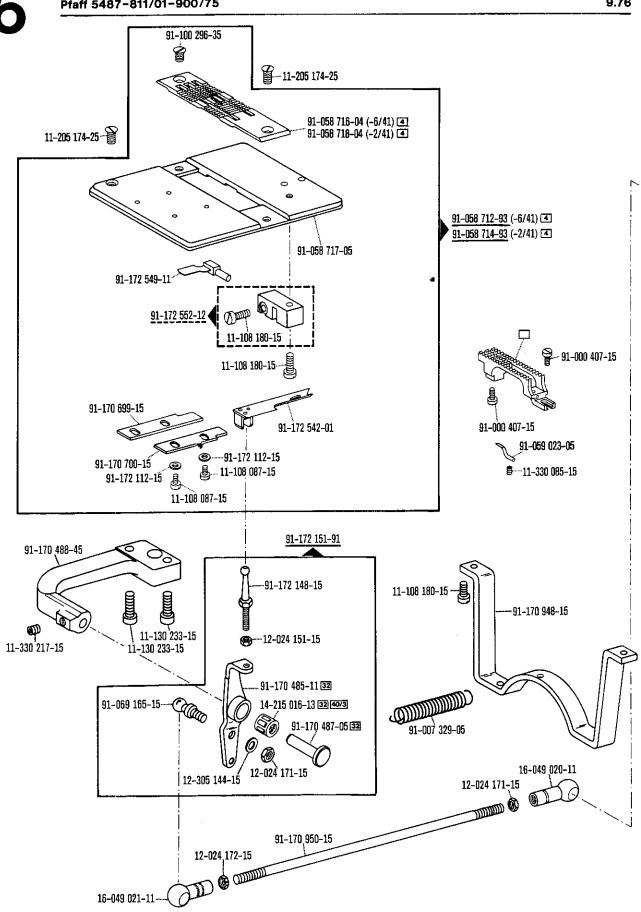

|
| 94/1                 | Indiquese en los pedidos: cable para el № 91-090 988-91                                                                                                                                               |
| 94/2                 | Indiquese en los pedidos: cable para el № 91-095 829-91                                                                                                                                               |
| 94/3                 | Indiquese en los pedidos: cable para el № <u>91-090 319-91</u>                                                                                                                                        |





















Pfaff 5487-811/01-900/75











5









26



























71-63 00-0102

(nur bei Quick-Elektronik-Stop-Motor NDK 880) (only on Quick-Electronic-Stop-motors NDK 880) (uniquement sur moteurs Quick-Stop électronique NDK 880) (Solamente para motores electrónicos Quick-Stop NDK 880)





















37





91-032 802-45 91-097 074-47

Keilriemenscheiben-Tabelle (bei einem Handrad-Durchmesser¹) von 65 mm)
Table of V-belt pulleys (balance wheel diameter¹): 65 mm)
Tableau des poulies à gorge en V (diamètre du volant¹): 65 mm)
Tabla de poleas para correas en "V" (diámetro del volante¹): 65 mm)

13-030 341-05

91-032 802-45

91-032 800-91

| Motordrehzahl<br>U/min         | Frequenz    | Nähgeschwindigkeit max.<br>Stiche/min | Keilriemenscheiben-<br>Durchmesser <sup>1)</sup> in mm | Teilenummer        |
|--------------------------------|---