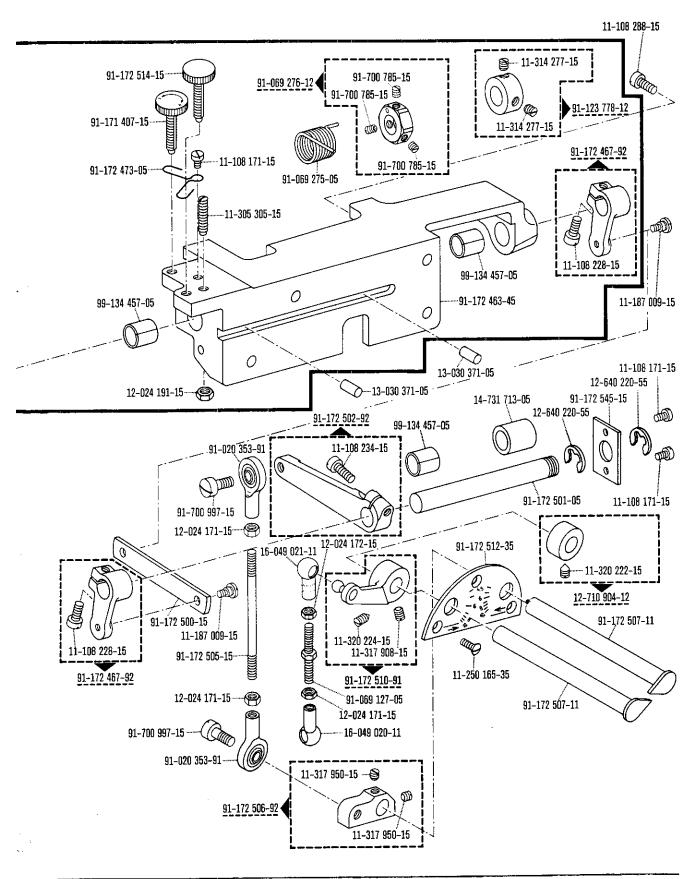

| 00-000 000-00        | Hauptgruppenteil, bestehend aus: Gruppenteilen oder<br>Gruppenteilen und Einzelteilen oder<br>Gruppenteilen, Einzelteilen und Einzelteilen mit<br>Ergänzung.<br>(Siehe Einrahmungen auf den Bildseiten) |
|----------------------|---------------------------------------------------------------------------------------------------------------------------------------------------------------------------------------------------------|
| <u>00-000 000-60</u> | Gruppenteil, bestehend aus: Einzelteilen oder<br>Einzelteilen und Einzelteilen mit Ergänzung.<br>(Siehe Einrahmungen auf den Bildseiten)                                                                |
| 00-000 000-00        | Einzelteil mit Ergänzung (siehe Einrahmungen auf den Bildseiten)<br>z.B. Stellring mit Schrauben, Nadelstange mit Befestigungsschraube zur Nadel, usw.                                                  |
| 00-000 000-00        | Einzelteil                                                                                                                                                                                              |
|                      | Unterklassenabhängig, Teilenummer siehe separate Unterklassen-Ausstattung                                                                                                                               |
| 2                    | Markierung (Punkte, Striche oder Zahl) bei Bestellung angeben                                                                                                                                           |
| 3                    | Geklebt                                                                                                                                                                                                 |
| 4                    | Ausführungsart bei Bestellung angeben                                                                                                                                                                   |
| 6                    | Nadelstärke und Spitzenform bei Bestellung angeben                                                                                                                                                      |
| 22                   | Zubehör                                                                                                                                                                                                 |
| 27/2                 | Eingeklammerte Zahl = Stärke in mm                                                                                                                                                                      |
| 30                   | Frühere Ausführung, im Ersatzfall wieder bestellen                                                                                                                                                      |
| 30/1                 | Frühere Ausführung, ersetzt durch Nr. 91-100 338-15; 91-174 033-05                                                                                                                                      |
| 31                   | Einzeln nicht austauschbar, im Ersatzfall vollständiges Aggregat (eingerahmte Teile)<br>bestellen, oder zur Reparatur einsenden                                                                         |
| 32                   | Beim Einbau dieses Teils wird für die Paßgenauigkeit zum Anschlußteil keine Garantie übernommen; zweckmäßig vollständiges Aggregat bestellen                                                            |
| 40/1                 | Füllen mit Mobilöl-Tanrex-52, Bestellnummer 280-1-120 144                                                                                                                                               |
| 40/2                 | Tränken mit Mobilöl-Tanrex-52, Bestellnummer 280-1-120 144                                                                                                                                              |
| 40/3                 | Fetten mit Shell-Alvania 3, Bestellnummer 280-1-120 247                                                                                                                                                 |
| 40/4                 | Fetten mit Shell-Retinax G, Bestellnummer 280-1-120 243                                                                                                                                                 |
| 90/1                 | Für Wechselstrom                                                                                                                                                                                        |
| 90/2                 | Für Drehstrom                                                                                                                                                                                           |
| 90/4                 | Länge angeben                                                                                                                                                                                           |
| 94/1                 | Bei Bestellung angeben: Kabel zu Nr. <u>91-090 988-91</u>                                                                                                                                               |
| 94/2                 | Bei Bestellung angeben: Kabel zu Nr. 91-095 829-91                                                                                                                                                      |
| 94/3                 | Bei Bestellung angeben: Kabel zu Nr. <u>91-090 319-91</u>                                                                                                                                               |

| 00-000 000-90        | Assembly, consisting of: sub-assemblies or sub-assemblies and component parts or sub-assemblies, component parts and component plus complementary parts.  (See the framed-in sections on the illustration pages). |
|----------------------|-------------------------------------------------------------------------------------------------------------------------------------------------------------------------------------------------------------------|
| <u>00-000 000-00</u> | Sub-assembly, consisting of: component parts or component parts and component plus complementary parts (See the framed-in sections on the illustration pages).                                                    |
| 00-000 000-00        | Component part with complementary parts (see the framed-in sections on the illustration pages). e.g. collar with screws, needle bar with needle set screw, etc.                                                   |
| 00-000 000-00        | Component part                                                                                                                                                                                                    |
|                      | Subclass-dependent, for part number see subclass listing                                                                                                                                                          |
| 2                    | Marking (dots, strokes or numbers) to be stated on order                                                                                                                                                          |
| 3                    | Part cemented                                                                                                                                                                                                     |
| 4                    | Model to be stated on order                                                                                                                                                                                       |
| 6                    | Needle size and style of point to be stated on order                                                                                                                                                              |
| 22                   | Included in accessories                                                                                                                                                                                           |
| 27/2                 | Number in parentheses = thickness in mm                                                                                                                                                                           |
| 30                   | Earlier version, to be re-ordered for replacement purposes                                                                                                                                                        |
| 30/1                 | Earlier version, replaced by Nos. 91-100 338-15 and 91-174 033-05                                                                                                                                                 |
| 31                   | Cannot be exchanged singly; if defective, order complete assembly (boxed-in parts) or return same for repair.                                                                                                     |
| 32                   | For the fitting of this part no guarantee is accepted for accuracy of tolerance with the corresponding part. It is advisable to order a complete assembly.                                                        |
| 40/1                 | Top up with Mobiloil Tanrex 52, Ordering No. 280-1-120 144                                                                                                                                                        |
| 40/2                 | Soak with Mobiloil Tanrex 52, Ordering No. 280-1-120 144                                                                                                                                                          |
| 40/3                 | Grease with Shell-Alvania 3, Ordering No. 280-1-120 247                                                                                                                                                           |
| 40/4                 | Grease with Shell Retinax G, Ordering No. 280-1-120 243                                                                                                                                                           |
| 90/1                 | For single-phase A.C.                                                                                                                                                                                             |
| 90/2                 | For three-phase A.C.                                                                                                                                                                                              |
| 90/4                 | State length                                                                                                                                                                                                      |
| 94/1                 | To be specified on order: Lead for No. 91-090 988-91                                                                                                                                                              |
| 94/2                 | To be specified on order: Lead for No. 91-095 829-91                                                                                                                                                              |
| 94/3                 | To be specified on order: Lead for No. 91-090 319-91                                                                                                                                                              |