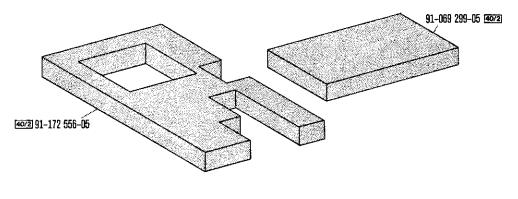

## Bestandteileliste

List of spare parts
Liste de pièces détachées
Lista de piezas de repuesto

Die Inhaltsübersicht auf Seite 3 gibt einen Überblick über die Aufgliederung der Liste. Die Teile sind so abgebildet, wie sie in der Maschine funktionsmäßig zusammengehören. Die Einrahmungen auf den Bildseiten zeigen, aus welchen Einzelteilen sich die Gruppenteile zusammensetzen.

The framed-in sections on the illustration pages show the individual parts comprising a group.

All points which have to be observed when ordering parts (Section 0) are compiled on an explanatory sheet. The date of preparation of the individual pages is indicated in the upper right-hand corner. Please note the new date on revised sheets.