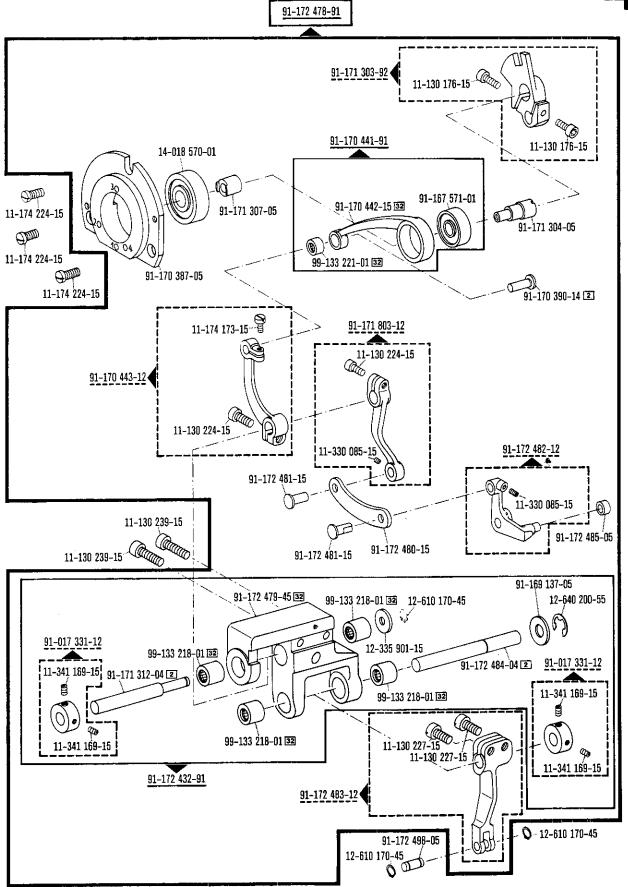

|
| 94/1                 | Indiquese en los pedidos: cable para el № 91-090 988-91                                                                                                                                               |
| 94/2                 | Indiquese en los pedidos: cable para el № 91-095 829-91                                                                                                                                               |
| 94/3                 | Indiquese en los pedidos: cable para el № <u>91-090 319-91</u>                                                                                                                                        |





















Pfaff 5487-811/01-900/75











5









26



























71-63 00-0102

(nur bei Quick-Elektronik-Stop-Motor NDK 880) (only on Quick-Electronic-Stop-motors NDK 880) (uniquement sur moteurs Quick-Stop électronique NDK 880) (Solamente para motores electrónicos Quick-Stop NDK 880)





















37





91-032 802-45 91-097 074-47

Keilriemenscheiben-Tabelle (bei einem Handrad-Durchmesser¹) von 65 mm)
Table of V-belt pulleys (balance wheel diameter¹): 65 mm)
Tableau des poulies à gorge en V (diamètre du volant¹): 65 mm)
Tabla de poleas para correas en "V" (diámetro del volante¹): 65 mm)

13-030 341-05

91-032 802-45

91-032 800-91

| Motordrehzahl<br>U/min         | Frequenz    | Nähgeschwindigkeit max.<br>Stiche/min | Keilriemenscheiben-<br>Durchmesser <sup>1)</sup> in mm | Teilenummer