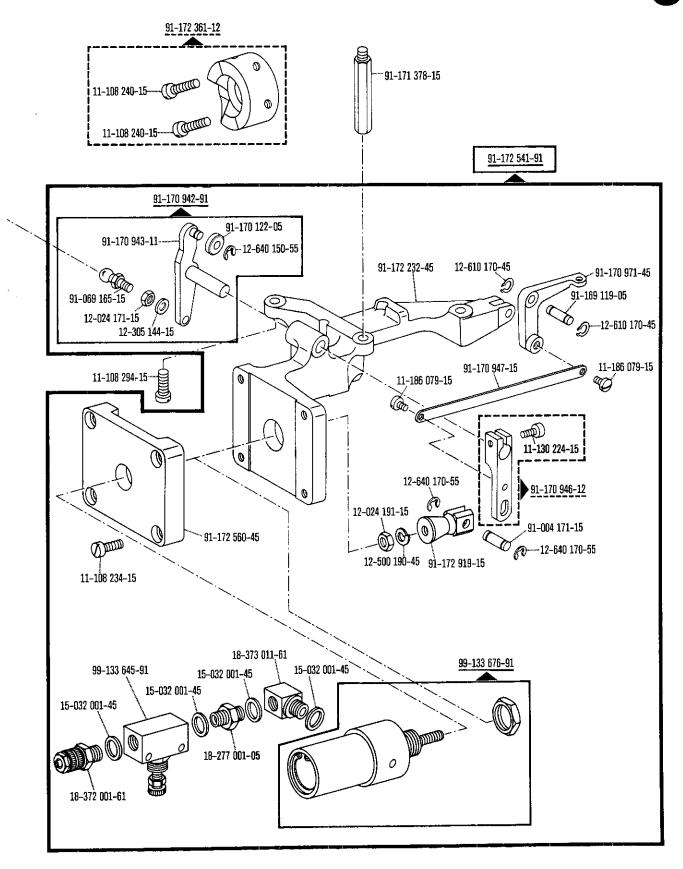

|
| 94/1                 | Indiquese en los pedidos: cable para el № 91-090 988-91                                                                                                                                               |
| 94/2                 | Indiquese en los pedidos: cable para el № 91-095 829-91                                                                                                                                               |
| 94/3                 | Indiquese en los pedidos: cable para el № <u>91-090 319-91</u>                                                                                                                                        |





















Pfaff 5487-811/01-900/75











5









26



























71-63 00-0102

(nur bei Quick-Elektronik-Stop-Motor NDK 880) (only on Quick-Electronic-Stop-motors NDK 880) (uniquement sur moteurs Quick-Stop électronique NDK 880) (Solamente para motores electrónicos Quick-Stop NDK 880)





















37





91-032 802-45 91-097 074-47

Keilriemenscheiben-Tabelle (bei einem Handrad-Durchmesser¹) von 65 mm)
Table of V-belt pulleys (balance wheel diameter¹): 65 mm)
Tableau des poulies à gorge en V (diamètre du volant¹): 65 mm)
Tabla de poleas para correas en "V" (diámetro del volante¹): 65 mm)

13-030 341-05

91-032 802-45

91-032 800-91

| Motordrehzahl<br>U/min         | Frequenz    | Nähgeschwindigkeit max.<br>Stiche/min | Keilriemenscheiben-<br>Durchmesser <sup>1)</sup> in mm | Teilenummer        |
|--------------------------------|-----